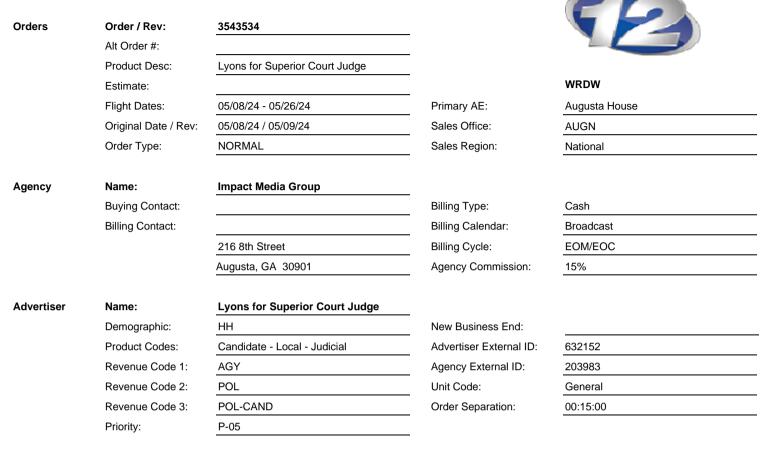

## **ORDER**

| Bill I | Plan |
|--------|------|
|--------|------|

| Start Date | End Date | # Spots | Gross Amount | Net Amount |
|------------|----------|---------|--------------|------------|
| 04/29/24   | 05/24/24 | 29      | \$3,125.00   | \$2,656.25 |

## **Totals**

| Month    | # Spots | Gross Amount | Net Amount | Rating |
|----------|---------|--------------|------------|--------|
| May 2024 | 29      | \$3,125.00   | \$2,656.25 | 0.00   |
| Totals   | 29      | \$3,125,00   | \$2,656,25 | 0.00   |

## **Account Executives**

| Account Executive | Sales Office | Sales Region | Start Date / End Date         | Order % |
|-------------------|--------------|--------------|-------------------------------|---------|
| Augusta House     |              |              | Start Of Order - End Of Order | 100%    |

| Ln Ch Start End            | Inventory Code    | Break      | Start/End T | ime Days | Len     | Spots         | Rate Pri      | Rtg Type | Spots | Amount     |
|----------------------------|-------------------|------------|-------------|----------|---------|---------------|---------------|----------|-------|------------|
| N 1 WRDW 05/08/24 05/26/24 | News 12 This Morn | ing @CM    | 558a-7a     | МГЖГБ    | :30     | 3             | \$115.00 P-04 | 0.00 NM  | 10    | \$1,150.00 |
|                            | News 12 This Morn | ing @ 6a   |             |          |         |               |               |          |       |            |
| Start Date End Date        | Weekdays S        | Spots/Week | Rate        | Rating   |         |               |               |          |       |            |
| Week: 05/06/24 05/12/24    | TF                | 3          | \$115.00    | 0.00     |         |               |               |          |       |            |
| Week: 05/13/24 05/19/24    | MTWTF             | 5          | \$115.00    | 0.00     |         |               |               |          |       |            |
| Week: 05/20/24 05/26/24    | MTWTF             | 2          | \$115.00    | 0.00     |         |               |               |          |       |            |
| N 2 WRDW 05/08/24 05/26/24 | M-F 9a-10a        | CM         | 9a-10a      | МГЖГБ    | :30     | 3             | \$40.00 P-05  | 0.00 NM  | 10    | \$400.00   |
|                            | M-F 9a-10a        |            |             |          |         |               |               |          |       |            |
| Start Date End Date        | Weekdays S        | Spots/Week | Rate        | Rating   |         |               |               |          |       |            |
| Week: 05/06/24 05/12/24    | WГF               | 3          | \$40.00     | 0.00     |         |               |               |          |       |            |
| Spot Ch Date Range         | Description       | Start      | /End Time   | <u> </u> | Veekday | <u>/s</u> Len | gth Rate      | Rtg Type |       |            |
| 3 /RDW 05/08/24-05/08/24   | M-F 9a-10a        | 9a-1       | 0a          | -        | - W     | :             | 30 \$40.00    | 0.00 NM  |       |            |
| Week: 05/13/24 05/19/24    | MTWTF             | 5          | \$40.00     | 0.00     |         |               |               |          |       |            |
| Week: 05/20/24 05/26/24    | MTWTF             | 2          | \$40.00     | 0.00     |         |               |               |          |       |            |
| N 3 WRDW 05/08/24 05/26/24 | News 12 @ 6p      | CM         | 558p-630p   | МГЖТБ    | :30     | 3             | \$175.00 P-05 | 0.00 NM  | 9     | \$1,575.00 |
|                            | News 12 @ 6p      |            |             |          |         |               |               |          |       |            |
| Start Date End Date        | Weekdays S        | Spots/Week | Rate        | Rating   |         |               |               |          |       |            |
| Week: 05/06/24 05/12/24    | WГF               | 3          | \$175.00    | 0.00     |         |               |               |          |       |            |
| Spot Ch Date Range         | Description       | Start      | /End Time   | <u> </u> | Veekday | <u>/s</u> Len | gth Rate      | Rtg Type |       |            |
| 3 /RDW 05/06/24-05/12/24   | News 12 @ 6p      | 558p       | -630p       | =        | - W     |               | 30 \$175.00   | 0.00 NM  |       |            |
| Week: 05/13/24 05/19/24    | MTWTF             | 5          | \$175.00    | 0.00     |         |               |               |          |       |            |
| Week: 05/20/24 05/26/24    | MTWTF             | 1          | \$175.00    | 0.00     |         |               |               |          |       |            |

Print Date: 05/09/24 16:19:11 Page 2 of 2

Order / Rev: 3543534 Advertiser: Lyons for Superior Court Judge Alt Order #: Product Desc: Lyons for Superior Court Judge **WRDW** Flight Dates: 05/08/24 - 05/26/24 Estimate: Break Start/End Time Start Inventory Code Rate Pri Rtg Type Spots Ln Ch End Days Len Spots Amount

Totals 29 \$3,125.00