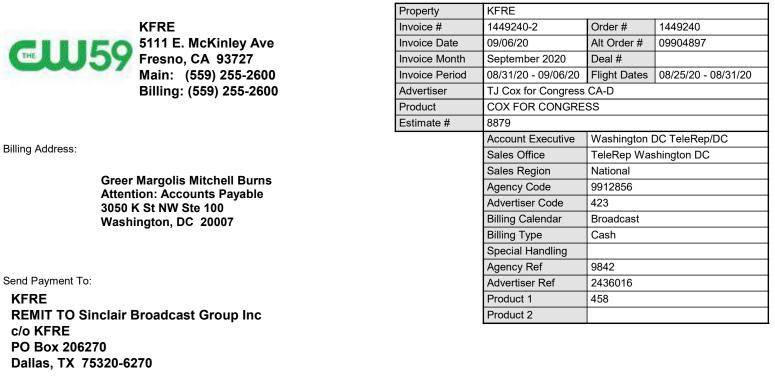

## INVOICE

|                    |                        |                                        |                |                        |        | Spots/      |         |      |            |
|--------------------|------------------------|----------------------------------------|----------------|------------------------|--------|-------------|---------|------|------------|
| Line Start Date    | End Date               | Description                            | Start/End Time | MTWTFSS                | Length | Week        | Rate    | Туре |            |
| 1 08/25/20         | 08/31/20               | TMZ Live!                              | 5p-6p          | MTWTF                  | :30    | 3           | \$30.00 | NM   |            |
| Weeks:             | Start Date<br>08/25/20 | End Date MTWTFSS<br>08/31/20 MTWTF     |                | <u>Rate</u><br>\$30.00 |        |             |         |      |            |
| Spots: <u>#</u> Ch | <u>Day Air</u>         | <u>Date</u> <u>Air Time</u> <u>Des</u> | cription       | Start/End Time         | Leng   | th Ad-ID    |         |      | Rate Type  |
| 3 KFF              | RE M 08                | /31/20 5:12 PM TM2                     | Live!          | 5p-6p                  | :3     | 30 20тсса21 | 01TH    |      | \$30.00 NM |
|                    |                        |                                        |                | Total Spots            |        | 1           |         |      |            |

## **Payment Terms 30 Days**

| \$30.00 | Gross Total       |
|---------|-------------------|
| \$4.50  | Agency Commission |
| \$25.50 | Net Amount Due    |

Net 30-Payment is due within 30 days from invoice date. Station owned or provided services by the Sinclair Broadcast Group.