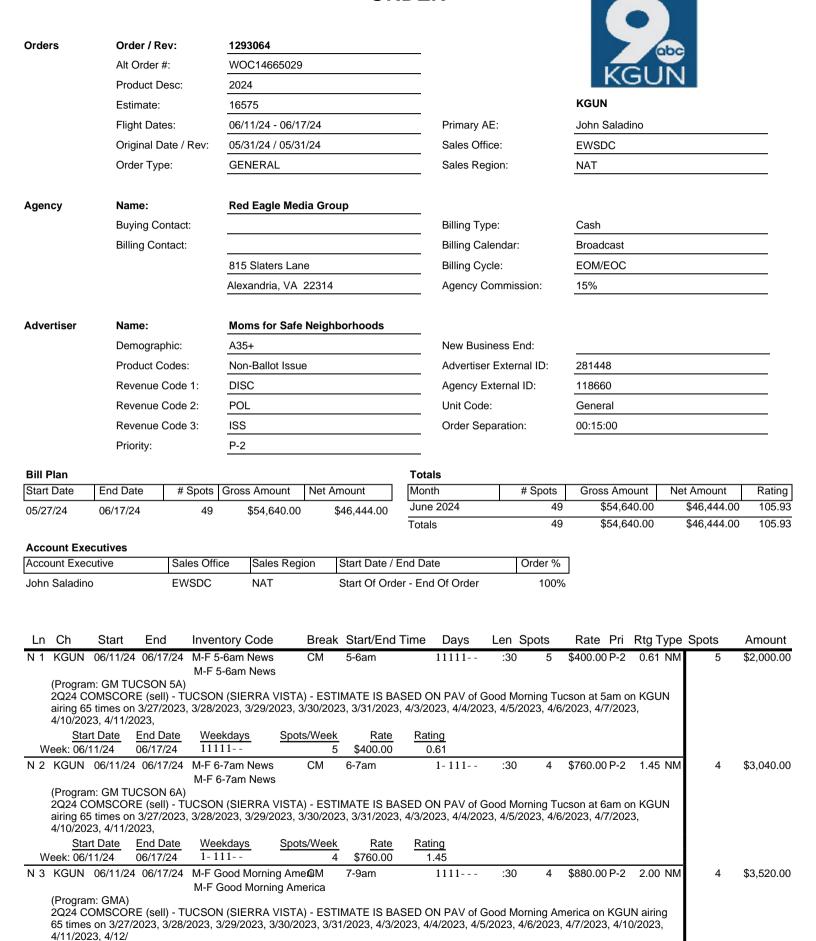

## **ORDER**

Spots/Week

Rate

\$880.00

Rating

2.00

Start Date

Week: 06/11/24