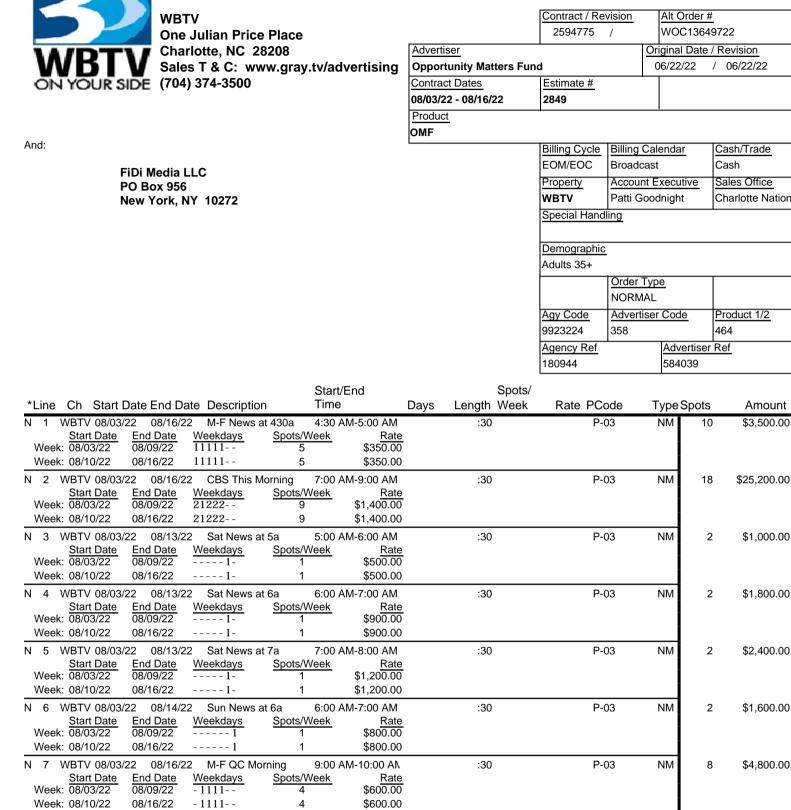

| WBTV         | ( |
|--------------|---|
| ON YOUR SIDE | ( |

WBTV One Julian Price Place Charlotte, NC 28208 Sales T & C: www.gray.tv/advertising (704) 374-3500

|                          | Contract / Revision<br>2594775 / | Alt Orde<br>WOC13 |            |
|--------------------------|----------------------------------|-------------------|------------|
| Advertiser               | Original Date / Revision         |                   |            |
| Opportunity Matters Fund | 06/22/22 / 06/22/22              |                   |            |
| Contract Dates           | Product                          | Estimate          | <i>;</i> # |
| 08/03/22 - 08/16/22      | OMF                              | 2849              |            |
| Spots/                   |                                  |                   |            |

| *Line Ch Start [                                                          | Date End D                                     | ate Descriptior                                     | Start/<br>Time                               |                                                       | Days | Length | Spots/<br>Week | Rate PCode | Туре | Spots | Amount       |
|---------------------------------------------------------------------------|------------------------------------------------|-----------------------------------------------------|----------------------------------------------|-------------------------------------------------------|------|--------|----------------|------------|------|-------|--------------|
| <u>Start Date</u><br>Week: 08/03/22<br>Week: 08/10/22                     | End Date<br>08/09/22<br>08/16/22               | <u>Weekdays</u><br>11111<br>11111                   | Spots/Week<br>5<br>5                         | <u>Rate</u><br>\$2,200.00<br>\$2,200.00               |      |        |                |            |      |       |              |
| N 10 WBTV 08/03/<br>Start Date                                            |                                                |                                                     | t 4p 4:00 F<br>Spots/Week                    | PM-4:30 PM<br>Rate                                    |      | :30    |                | P-03       | NM   | 10    | \$13,000.00  |
| Week: 08/03/22<br>Week: 08/10/22                                          | 08/09/22<br>08/16/22                           | 11111<br>11111                                      | 5<br>5                                       | \$1,30 <u>0.00</u><br>\$1,300.00                      |      |        |                |            |      |       |              |
| N 11 WBTV 08/03/<br>Start Date<br>Week: 08/03/22                          | 22 08/16/2<br>End Date<br>08/09/22             | <u>Weekdays</u><br>11111                            | t 430p 4:30 F<br>Spots/Week<br>5             | PM-5:00 PM<br><u>Rate</u><br>\$1,400.00               |      | :30    |                | P-03       | NM   | 10    | \$14,000.00  |
| Week: 08/10/22<br>N 12 WBTV 08/03/                                        | 08/16/22<br>22 08/16/2                         | 11111<br>22 M-F News a                              | 5<br>t 5p 5:00 F                             | \$1,400.00<br>PM-5:30 PM                              |      | :30    |                | P-03       | NM   | 4     | \$8,400.00   |
| <u>Start Date</u><br>Week: 08/03/22<br>Week: 08/10/22                     | End Date<br>08/09/22<br>08/16/22               | <u>Weekdays</u><br>- 1- 1<br>- 1- 1                 | Spots/Week<br>2<br>2                         | <u>Rate</u><br>\$2,100.00<br>\$2,100.00               |      |        |                |            |      |       | .,           |
| N 13 WBTV 08/03/<br>Start Date<br>Week: 08/03/22<br>Week: 08/10/22        | 22 08/16/2<br>End Date<br>08/09/22<br>08/16/22 | 2 M-F News a<br><u>Weekdays</u><br>11111<br>11111   | t 530p 5:30 F<br><u>Spots/Week</u><br>5<br>5 | PM-6:00 PM<br><u>Rate</u><br>\$2,100.00<br>\$2,100.00 |      | :30    |                | P-03       | NM   | 10    | \$21,000.00  |
| N 14 WBTV 08/03/<br><u>Start Date</u><br>Week: 08/03/22<br>Week: 08/10/22 |                                                |                                                     | -                                            | PM-6:30 PM<br><u>Rate</u><br>\$2,800.00<br>\$2,800.00 |      | :30    |                | P-03       | NM   | 10    | \$28,000.00  |
| N 15 WBTV 08/03/<br><u>Start Date</u><br>Week: 08/03/22<br>Week: 08/10/22 |                                                |                                                     | -                                            | PM-6:30 PM<br><u>Rate</u><br>\$1,000.00<br>\$1,000.00 |      | :30    |                | P-03       | NM   | 2     | \$2,000.00   |
| N 16 WBTV 08/03/<br>Start Date<br>Week: 08/03/22<br>Week: 08/10/22        |                                                | 22 Sun News a<br>Weekdays<br>1<br>1                 | t 630p 6:30 F<br><u>Spots/Week</u><br>1<br>1 | PM-7:00 PM<br><u>Rate</u><br>\$1,300.00<br>\$1,300.00 |      | :30    |                | P-03       | NM   | 2     | \$2,600.00   |
| N 17 WBTV 08/03/<br>Start Date<br>Week: 08/03/22<br>Week: 08/10/22        | 22 08/15/2<br>End Date<br>08/09/22<br>08/16/22 | 22 M- F News a<br><u>Weekdays</u><br>1-1-1<br>1-1-1 | at 7p 7:00 F<br><u>Spots/Week</u><br>3<br>3  | PM-7:30 PM<br><u>Rate</u><br>\$1,900.00<br>\$1,900.00 |      | :30    |                | P-03       | NM   | 6     | \$11,400.00  |
| N 18 WBTV 08/03/<br>Start Date<br>Week: 08/03/22<br>Week: 08/10/22        | 22 08/16/2<br>End Date<br>08/09/22<br>08/16/22 | 22 M-F News a<br><u>Weekdays</u><br>11111<br>11111  | t 11p 11:00<br>Spots/Week<br>5<br>5          | PM-11:35 P<br><u>Rate</u><br>\$2,200.00<br>\$2,200.00 |      | :30    |                | P-03       | NM   | 10    | \$22,000.00  |
| N 19 WBTV 08/03/<br>Start Date<br>Week: 08/03/22<br>Week: 08/10/22        |                                                |                                                     |                                              | PM-11:35 P<br><u>Rate</u><br>\$1,650.00<br>\$1,650.00 |      | :30    |                | P-03       | NM   | 2     | \$3,300.00   |
| N 20 WBTV 08/03/<br>Start Date<br>Week: 08/03/22<br>Week: 08/10/22        |                                                | 22 Sun News a<br>Weekdays<br>1<br>1                 | t 11p 11:00<br><u>Spots/Week</u><br>1<br>1   | PM-11:35 P<br><u>Rate</u><br>\$1,650.00<br>\$1,650.00 |      | :30    |                | P-03       | NM   | 2     | \$3,300.00   |
|                                                                           |                                                |                                                     |                                              |                                                       |      | Totals |                |            |      | 132   | \$215,300.00 |