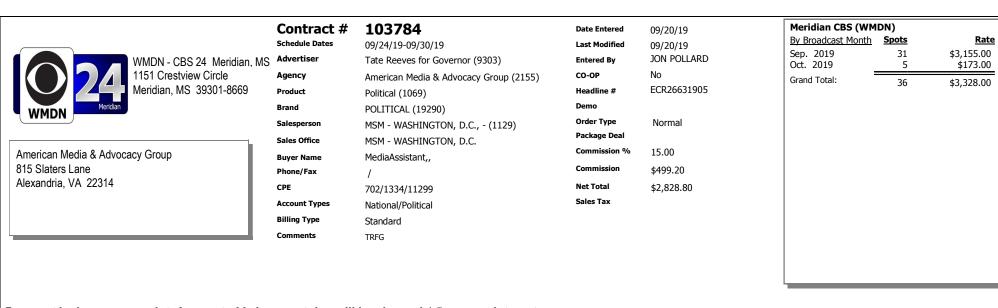

|                                 | Contract #     | 103784                                 | Date Entered  | 09/20/19    | Meridian CBS (WM       | DN)     |                        |
|---------------------------------|----------------|----------------------------------------|---------------|-------------|------------------------|---------|------------------------|
|                                 | Schedule Dates | 09/24/19-09/30/19                      | Last Modified | 09/20/19    | By Broadcast Month     | Spots   | <u>Rate</u>            |
| WMDN - CBS 24 Meridian, MS      | Advertiser     | Tate Reeves for Governor (9303)        | Entered By    | JON POLLARD | Sep. 2019<br>Oct. 2019 | 31<br>5 | \$3,155.00<br>\$173.00 |
| 1151 Crestview Circle           | Agency         | American Media & Advocacy Group (2155) | CO-OP         | No          | Grand Total:           | 36      | \$3,328.00             |
| Meridian, MS 39301-8669         | Product        | Political (1069)                       | Headline #    | ECR26631905 |                        | 30      | ψ3,320.00              |
| WMDN                            | Brand          | POLITICAL (19290)                      | Demo          |             |                        |         |                        |
| WHIDI                           | Salesperson    | MSM - WASHINGTON, D.C., - (1129)       | Order Type    | Normal      |                        |         |                        |
|                                 | Sales Office   | MSM - WASHINGTON, D.C.                 | Package Deal  |             |                        |         |                        |
| American Media & Advocacy Group | Buyer Name     | MediaAssistant,,                       | Commission %  | 15.00       |                        |         |                        |
| 815 Slaters Lane                | Phone/Fax      | /                                      | Commission    | \$499.20    |                        |         |                        |
| Alexandria, VA 22314            | СРЕ            | 702/1334/11299                         | Net Total     | \$2,828.80  |                        |         |                        |
|                                 | Account Types  | National/Political                     | Sales Tax     |             |                        |         |                        |
|                                 | Billing Type   | Standard                               |               |             |                        |         |                        |
|                                 | Comments       | TRFG                                   |               |             |                        |         |                        |
|                                 |                |                                        |               |             |                        |         |                        |
|                                 |                |                                        |               |             |                        |         |                        |
|                                 |                |                                        |               |             |                        |         |                        |

**Date Entered** 09/20/19 **Last Modified** 09/20/19 JON POLLARD **Entered By** No CO-OP ECR26631905 Headline #

Normal

\$2,828.80

Comments:

Date:

By Broadcast Month Spots Rate Sep. 2019 31 \$3,155.00 Oct. 2019 \$173.00 Grand Total: 36 \$3,328.00

Meridian CBS (WMDN)

Sales Office MSM - WASHINGTON, D.C. **Buyer Name** MediaAssistant,, Phone/Fax

Package Deal Commission % 15.00 Commission \$499.20

Order Type

**Net Total** 702/1334/11299 Sales Tax

**Account Types** National/Political Standard