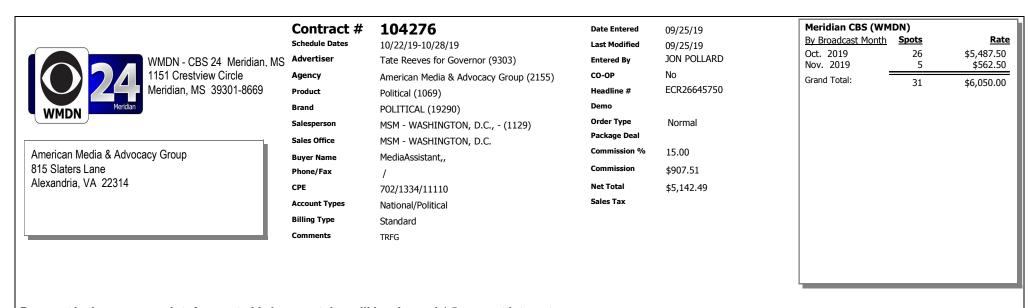

|                                 |                         | Contract #     | 104276                                 | Date Entered  | 09/25/19    | Meridian CBS (WM       | DN)     |                        |
|---------------------------------|-------------------------|----------------|----------------------------------------|---------------|-------------|------------------------|---------|------------------------|
|                                 |                         | Schedule Dates | 10/22/19-10/28/19                      | Last Modified | 09/25/19    | By Broadcast Month     | Spots   | Rate                   |
| WMDN - CBS 24 M                 | 24 Meridian, MS         | Advertiser     | Tate Reeves for Governor (9303)        | Entered By    | JON POLLARD | Oct. 2019<br>Nov. 2019 | 26<br>5 | \$5,487.50<br>\$562.50 |
| 1151 Crestvie                   | ew Circle               | Agency         | American Media & Advocacy Group (2155) | CO-OP         | No          | Grand Total:           | 31      | \$6,050.00             |
| Meridian, MS                    | Meridian, MS 39301-8669 | Product        | Political (1069)                       | Headline #    | ECR26645750 |                        | 31      | φο,οσο.οο              |
| WMDN                            |                         | Brand          | POLITICAL (19290)                      | Demo          |             |                        |         |                        |
| WHEN                            |                         | Salesperson    | MSM - WASHINGTON, D.C., - (1129)       | Order Type    | Normal      |                        |         |                        |
|                                 |                         | Sales Office   | MSM - WASHINGTON, D.C.                 | Package Deal  |             |                        |         |                        |
| American Media & Advocacy Group | cy Group                | Buyer Name     | MediaAssistant,,                       | Commission %  | 15.00       |                        |         |                        |
| 815 Slaters Lane                |                         | Phone/Fax      | /                                      | Commission    | \$907.51    |                        |         |                        |
| Alexandria, VA 22314            | - 1                     | CPE            | 702/1334/11110                         | Net Total     | \$5,142.49  |                        |         |                        |
|                                 | - 1                     | Account Types  | National/Political                     | Sales Tax     |             |                        |         |                        |
|                                 | - 1                     | Billing Type   | Standard                               |               |             |                        |         |                        |
|                                 |                         | Comments       | TRFG                                   |               |             |                        |         |                        |
|                                 |                         |                |                                        |               |             |                        |         |                        |
|                                 |                         |                |                                        |               |             |                        |         |                        |
|                                 |                         |                |                                        |               |             |                        |         |                        |

 Meridian CBS (WM DN)

 By Broadcast Month
 Spots
 Rate

 Oct. 2019
 26
 \$5,487.50

 Nov. 2019
 5
 \$562.50

 Grand Total:
 31
 \$6,050.00

American Media & Advocacy Group 815 Slaters Lane Alexandria, VA 22314 Sales Office MSM - WASHINGTON, D.C.