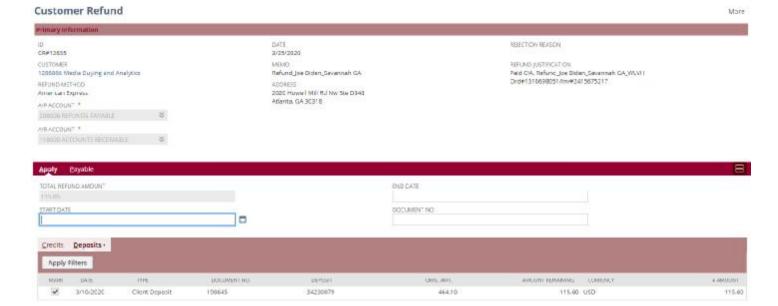

Refund due to cancellation

\$115.60 refunded for ord#1310698051 / inv#2415675217

submitted 3/25/20