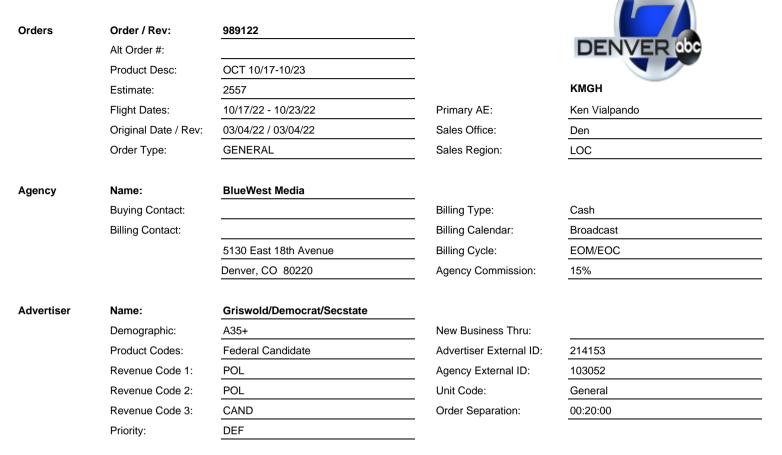

## **ORDER**



## Bill Plan

| Start Date | End Date | # Spots | Gross Amount | Net Amount |
|------------|----------|---------|--------------|------------|
| 09/26/22   | 10/22/22 | 6       | \$3,140.00   | \$2,669.00 |

## **Totals**

| Month        | # Spots | Gross Amount | Net Amount | Rating |  |
|--------------|---------|--------------|------------|--------|--|
| October 2022 | 6       | \$3,140.00   | \$2,669.00 | 0.00   |  |
| Totals       | 6       | \$3.140.00   | \$2,669,00 | 0.00   |  |

## **Account Executives**

| Account Executive | Sales Office | Sales Region | Start Date / End Date         | Order % |
|-------------------|--------------|--------------|-------------------------------|---------|
| Ken Vialpando     |              |              | Start Of Order - End Of Order | 100%