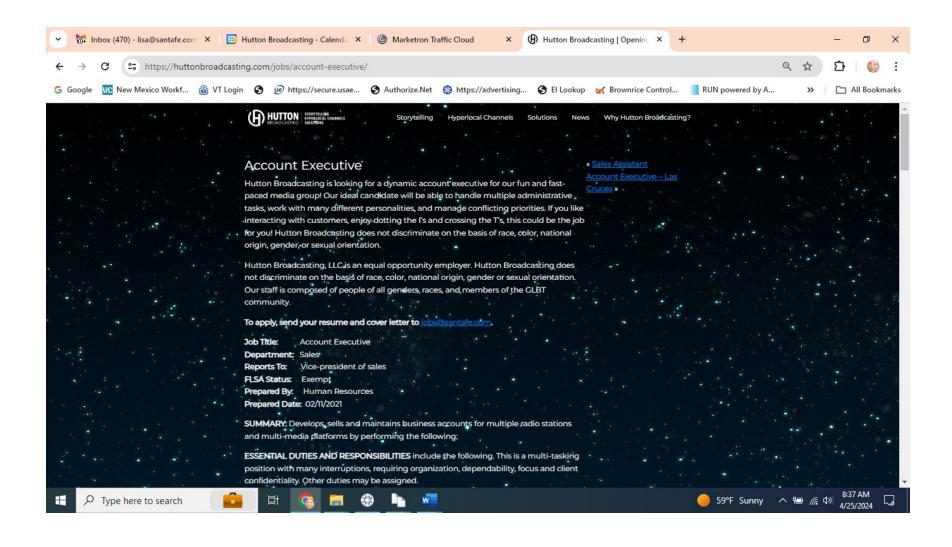

## **Account Executive**

#### Classic

Hutton Broadcasting is looking for a dynamic account executive for our fun and fast-paced media group! Our ideal candidate will be able to handle multiple administrative tasks, work with many different personalities, and manage conflicting priorities. If you like interacting with customers, enjoy dotting the I's and crossing the T's, this could be the job for you! Hutton Broadcasting does not discriminate on the basis of race, color, national origin, gender, or sexual orientation.

Hutton Broadcasting, LLC is an equal opportunity employer. Hutton Broadcasting does not discriminate on the basis of race, color, national origin, gender or sexual orientation. Our staff is composed of people of all genders, races, and members of the LGBT community.

To apply, send your resume and cover letter to jobs@santafe.com.

Job Title: Account Executive

Department: Sales

Reports To: Vice-president of sales

FLSA Status: Exempt

Prepared By: Human Resources

Prepared Date: 02/11/2021