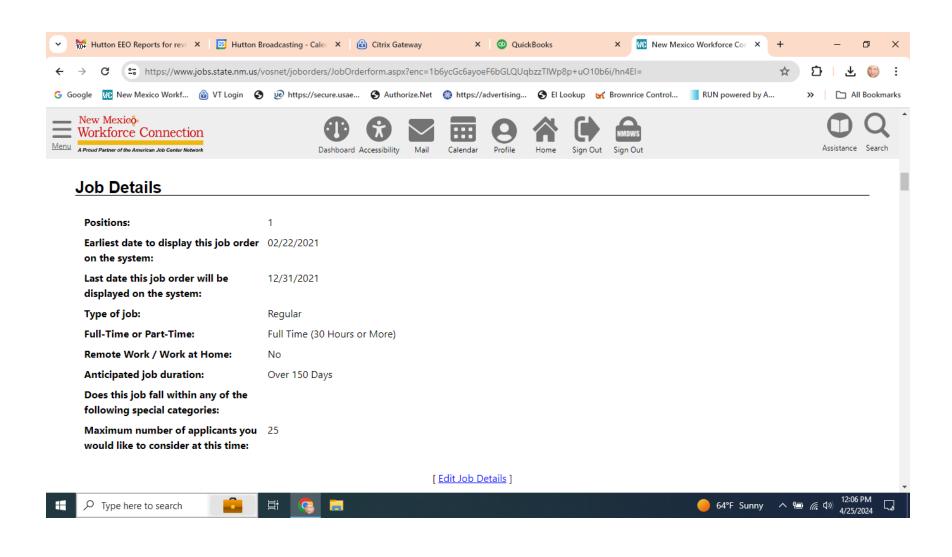

# Positions:

Earliest date to display this job order 02/22/2021

on the system:

Last date this job order will be

12/31/2021

displayed on the system:

Type of job:

Regular

Full-Time or Part-Time:

Full Time (30 Hours or More)

Remote Work / Work at Homes

Anticipated job duration:

Over 150 Days

Does this job fall within any of the following special categories:

Maximum number of applicants you 25 would like to consider at this time:

[ Edit Job Details ]

Type here to search