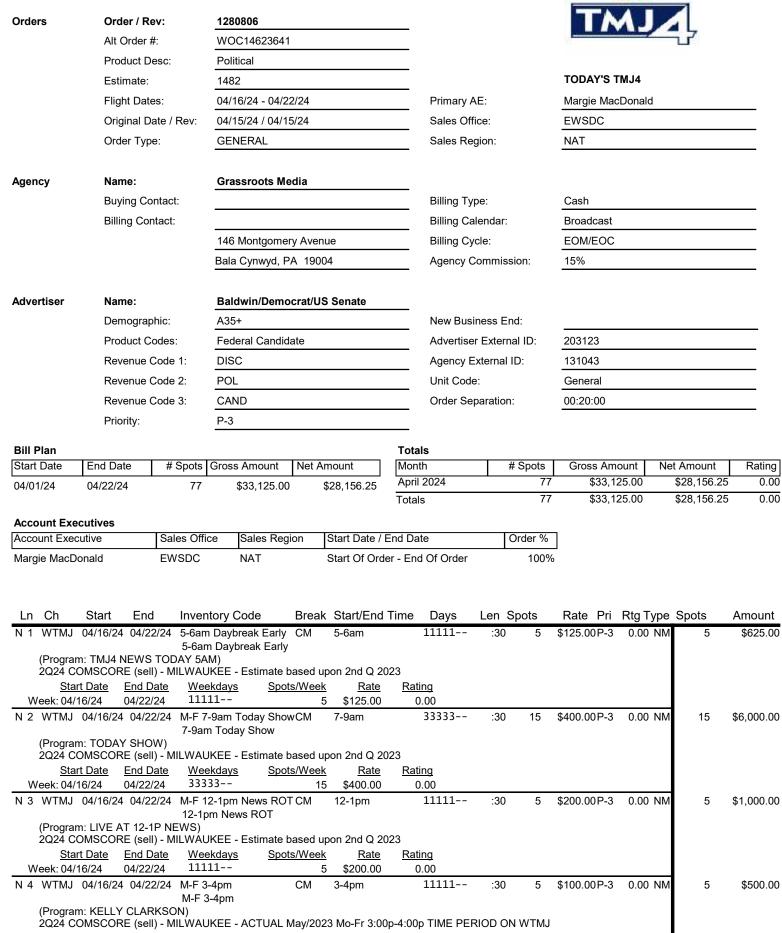

## ORDER

Start Date End Date Weekdays Spots/Week Rate Rating

Print Date: 04/16/24 10:44:41 Page 2 of 3

| Order / Rev:  | 1280806             | Advertiser:   | Baldwin/Democrat/US Senate |              |
|---------------|---------------------|---------------|----------------------------|--------------|
| Alt Order #:  | WOC14623641         | Product Desc: | Political                  | TODAY'S TMJ4 |
| Flight Dates: | 04/16/24 - 04/22/24 | Estimate:     | 1482                       |              |

| Ln Ch Start End                                                                                                                           | Inventory Code Break                                           | Start/End                 | Time Days                         | Len Spots   | Rate Pri            | Rtg Type | Spots | Amount            |
|-------------------------------------------------------------------------------------------------------------------------------------------|----------------------------------------------------------------|---------------------------|-----------------------------------|-------------|---------------------|----------|-------|-------------------|
| <u>Start Date</u> <u>End Date</u><br>Week: 04/16/24 04/22/24                                                                              | <u>Weekdays</u> <u>Spots/Week</u><br>11111 5                   |                           | <u>Rating</u><br>0.00             |             |                     |          |       |                   |
| N 5 WTMJ 04/16/24 04/21/24                                                                                                                |                                                                | 5-530pm                   | 1                                 | :30 1       | \$375.00P-3         | 0.00 NM  | 1     | \$375.00          |
| (Program: TM.I4 NEWS AT                                                                                                                   | SU 5-530pm Live at 5<br>5PM SUN)                               |                           |                                   |             |                     |          |       |                   |
| (Program: TMJ4 NEWS AT 5PM SUN)<br>2Q24 COMSCORE (sell) - MILWAUKEE - Estimate based upon 2nd Q 2023                                      |                                                                |                           |                                   |             |                     |          |       |                   |
| <u>Start Date</u> <u>End Date</u><br>Week: 04/15/24 04/21/24                                                                              | <u>Weekdays</u> <u>Spots/Week</u><br>1 1                       |                           | <u>Rating</u><br>0.00             |             |                     |          |       |                   |
| N 6 WTMJ 04/16/24 04/20/24                                                                                                                |                                                                | 5-530pm                   | 1-                                | :30 1       | \$375.00P-3         | 0.00 NM  | 1     | \$375.00          |
| SA 5-530pm Live at 5<br>(Program: TMJ4 NEWS AT 5PM SAT)                                                                                   |                                                                |                           |                                   |             |                     |          |       |                   |
| 2Q24 COMSCORE (sell) - N<br>Start Date End Date                                                                                           | MILWAUKEE - Estimate based u<br>Weekdays Spots/Week            |                           | 23<br>Rating                      |             |                     |          |       |                   |
| Week: 04/15/24 04/21/24                                                                                                                   | 1- 1                                                           |                           | 0.00                              |             |                     |          |       |                   |
| N 7 WTMJ 04/16/24 04/22/24                                                                                                                | 5-530pm Live at 5 NewsCM<br>5-530pm Live at 5 News             | 5-530pm                   | 11111                             | :30 5       | \$400.00P-3         | 0.00 NM  | 5     | \$2,000.00        |
| (Program: TMJ4 NEWS AT                                                                                                                    | 5PM)                                                           |                           |                                   |             |                     |          |       |                   |
| 2Q24 COMSCORE (sell) - N<br>Start Date End Date                                                                                           | MILWAUKEE - Estimate based u<br>Weekdays Spots/Week            |                           | 23<br>Rating                      |             |                     |          |       |                   |
| Week: 04/16/24 04/22/24                                                                                                                   | 11111 5                                                        | \$400.00                  | 0.00                              |             |                     |          |       |                   |
| N 8 WTMJ 04/16/24 04/22/24                                                                                                                | M-F 4-5pm News CM<br>M-F 4-5pm News                            | 4-5pm                     | 11111                             | :30 5       | \$225.00P-3         | 0.00 NM  | 5     | \$1,125.00        |
| (Program: TMJ4 NEWS AT                                                                                                                    | •                                                              | $non 2nd \cap 20$         | 23                                |             |                     |          |       |                   |
| Start Date End Date                                                                                                                       | Weekdays Spots/Week                                            |                           | Z3<br><u>Rating</u>               |             |                     |          |       |                   |
| Week: 04/16/24 04/22/24                                                                                                                   | 11111 5                                                        | ,                         | 0.00                              |             | <b>*</b> 405 00 D 0 | 0.00.114 | - I   | <b>\$0.405.00</b> |
| N 9 WTMJ 04/16/24 04/22/24                                                                                                                | 6-630pm Live at 6pm News                                       | 6-630pm                   | 11111                             | :30 5       | \$425.00P-3         | 0.00 NM  | 5     | \$2,125.00        |
| (Program: TMJ4 NEWS AT<br>2024 COMSCORE (sell) - N                                                                                        | 6PM)<br>MILWAUKEE - Estimate based u                           | 000 20d Q 20              | 23                                |             |                     |          |       |                   |
| Start Date End Date                                                                                                                       | Weekdays Spots/Week                                            | Rate                      | <u>Rating</u>                     |             |                     |          | 1     |                   |
| Week: 04/16/24 04/22/24<br>N 10 WTMJ 04/16/24 04/22/24                                                                                    | 11111 5<br>M-F 4-5pm News CM                                   | \$425.00<br>4-5pm         | 0.00                              | :30 5       | \$300.00P-3         | 0.00 NM  | 5     | \$1,500.00        |
|                                                                                                                                           | M-F 4-5pm News                                                 | 4-opin                    |                                   | .00 0       | φουσ.υστ -σ         | 0.00 140 | Ű     | ψ1,500.00         |
| (Program: TMJ4 NEWS AT<br>2Q24 COMSCORE (sell) - N                                                                                        | 4PM)<br>/IILWAUKEE - Estimate based u                          | pon 2nd Q 20              | 23                                |             |                     |          |       |                   |
| Start Date End Date                                                                                                                       | <u>Weekdays</u> <u>Spots/Week</u><br>11111 5                   |                           | Rating                            |             |                     |          |       |                   |
| Week: 04/16/24 04/22/24<br>N11 WTMJ 04/16/24 04/22/24                                                                                     |                                                                | \$300.00<br>630-7pm       | 0.00                              | :30 5       | \$400.00P-3         | 0.00 NM  | 5     | \$2,000.00        |
|                                                                                                                                           | Milwaukee Tonight                                              |                           |                                   |             | ,                   |          |       | , ,               |
|                                                                                                                                           | /IILWAUKEE - Estimate based u                                  |                           |                                   |             |                     |          |       |                   |
| <u>Start Date</u> <u>End Date</u><br>Week: 04/16/24 04/22/24                                                                              | <u>Weekdays</u> <u>Spots/Week</u><br>11111 5                   |                           | <u>Rating</u><br>0.00             |             |                     |          |       |                   |
| N 12 WTMJ 04/16/24 04/22/24                                                                                                               |                                                                | 7-8p/7-9p                 | 1                                 | :30 1       | \$2,000.00P-3       | 0.00 NM  | 1     | \$2,000.00        |
| (Program: THE VOICE MOI                                                                                                                   | Monday NBC Prime A                                             |                           |                                   |             |                     |          |       |                   |
| 2Q24 COMSCORE (sell) - N                                                                                                                  | MILWAÚKEE - Estimate is based                                  | _                         |                                   |             |                     |          |       |                   |
| <u>Start Date</u> <u>End Date</u><br>Week: 04/16/24 04/22/24                                                                              | <u>Weekdays</u> <u>Spots/Week</u><br>1 1                       | <u>Rate</u><br>\$2,000.00 | <u>Rating</u><br>0.00             |             |                     |          |       |                   |
| N 13 WTMJ 04/16/24 04/18/24                                                                                                               | Thursday Prime B CM                                            | 8-9p/8-10p                | 1                                 | :30 1       | \$1,900.00P-3       | 0.00 NM  | 1     | \$1,900.00        |
| (Program: LAW & ORI                                                                                                                       | Thursday NBC Prime B<br>DER SVU)                               |                           |                                   |             |                     |          |       |                   |
| 2Q24 COMSCORE (sell) - N<br>Start Date End Date                                                                                           | MILWAUKEE - ACTUAL May/202<br>Weekdays Spots/Week              |                           | 9:00p TIME PERI<br>Rating         | OD ON WTMJ  |                     |          |       |                   |
| Week: 04/15/24 04/21/24                                                                                                                   |                                                                | \$1,900.00                | 0.00                              |             |                     |          |       |                   |
| N 14 WTMJ 04/16/24 04/17/24                                                                                                               | ,                                                              | 9-10pm                    | 1                                 | :30 1       | \$2,500.00P-3       | 0.00 NM  | 1     | \$2,500.00        |
| Wednesday NBC Prime C<br>(Program: CHICAGO PD)<br>2Q24 COMSCORE (sell) - MILWAUKEE - ACTUAL May/2023 Wed 9:00p-10:00p TIME PERIOD ON WTMJ |                                                                |                           |                                   |             |                     |          |       |                   |
| 2Q24 COMSCORE (sell) - N<br><u>Start Date</u> <u>End Date</u>                                                                             | ILWAUKEE - ACTUAL May/202<br><u>Weekdays</u> <u>Spots/Week</u> |                           | -10:00p TIME PEF<br><u>Rating</u> | RIOD ON WTM | IJ                  |          | 1     |                   |
| Week: 04/15/24 04/21/24                                                                                                                   |                                                                | \$2,500.00                | 0.00                              |             |                     |          |       |                   |
| N 15 WTMJ 04/16/24 04/22/24                                                                                                               | CM                                                             | 1035-1137p                | m 11111                           | :30 5       | \$300.00P-3         | 0.00 NM  | 5     | \$1,500.00        |