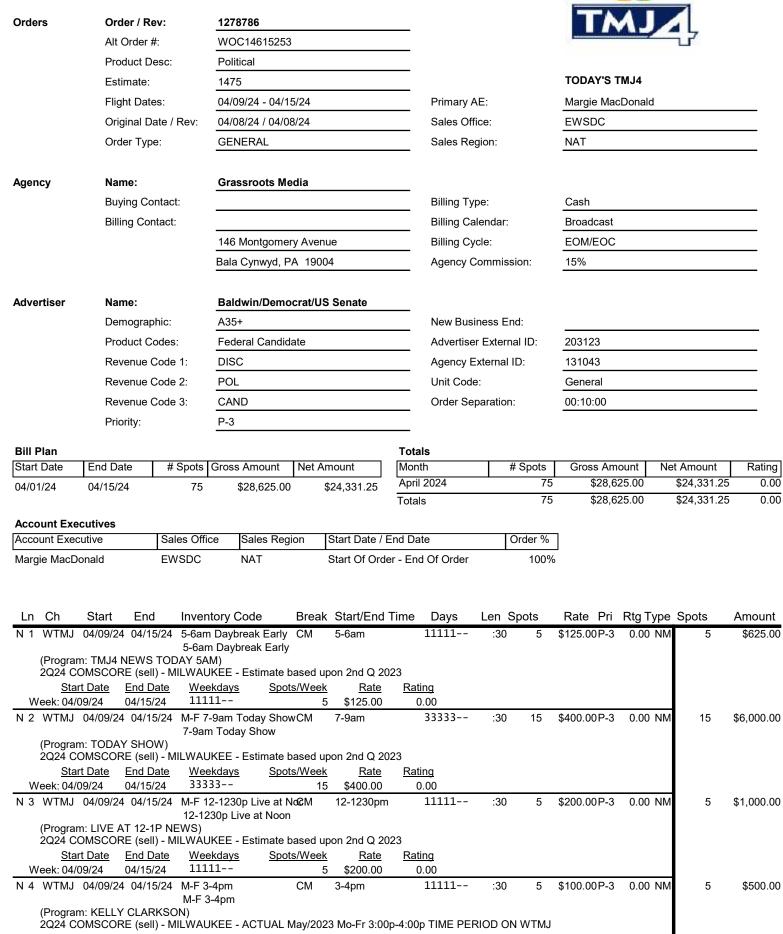

## ORDER

Start Date End Date Weekdays Spots/Week Rate Rating

Print Date: 04/08/24 12:59:02 Page 2 of 3

| Order / Rev:  | 1278786             | Advertiser:   | Baldwin/Democrat/US Senate |              |
|---------------|---------------------|---------------|----------------------------|--------------|
| Alt Order #:  | WOC14615253         | Product Desc: | Political                  | TODAY'S TMJ4 |
| Flight Dates: | 04/09/24 - 04/15/24 | Estimate:     | 1475                       |              |