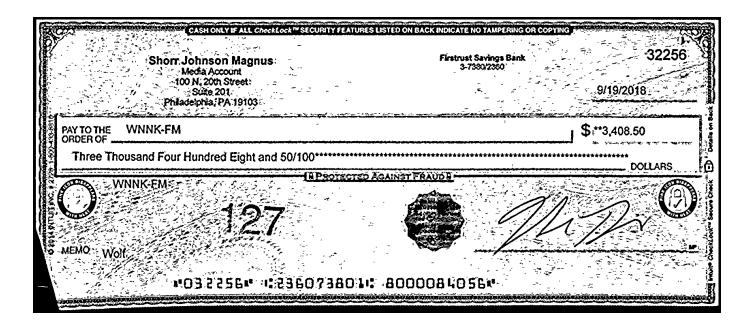

09-20-2018 233607 >042000314<
684.1 CR TO A/C OF W/IN NAME
7460736957 ENDORSEMENT GUARANTEED
FIFTH THIRD BANK

**Deposit Date:** 9/20/2018 **R/T:** 236073801

 Lockbox: 233607
 Account Number: 8000084056

 Batch: 684
 Check Number: 032256

 Transaction: 1
 Amount: \$3,408.50

NAB Form PB-18 Candidates