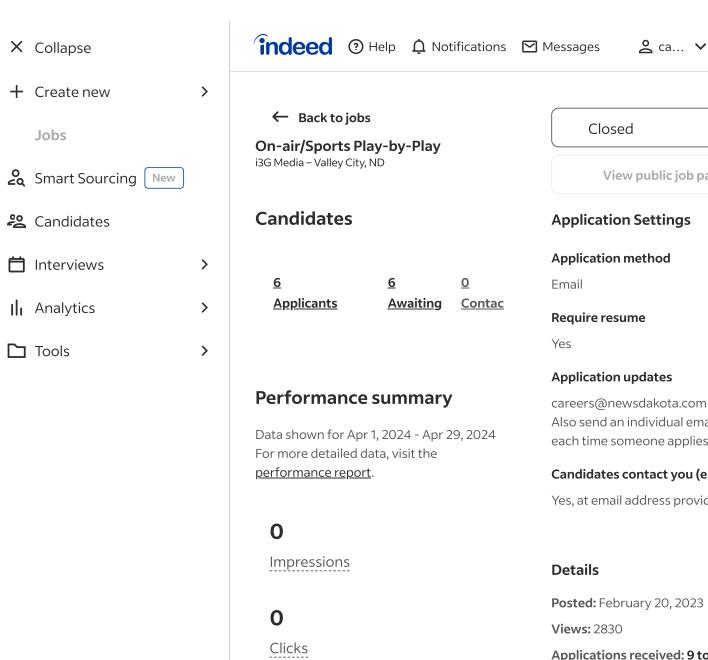

#### Candidates contact you (email

Yes, at email address provided

Posted: February 20, 2023

Views: 2830

Applications received: 9 total

## **Budget**

Job budget: Not sponsored

0 **Applications** 

0

### Metrics over time ^

Started applications

Day Week