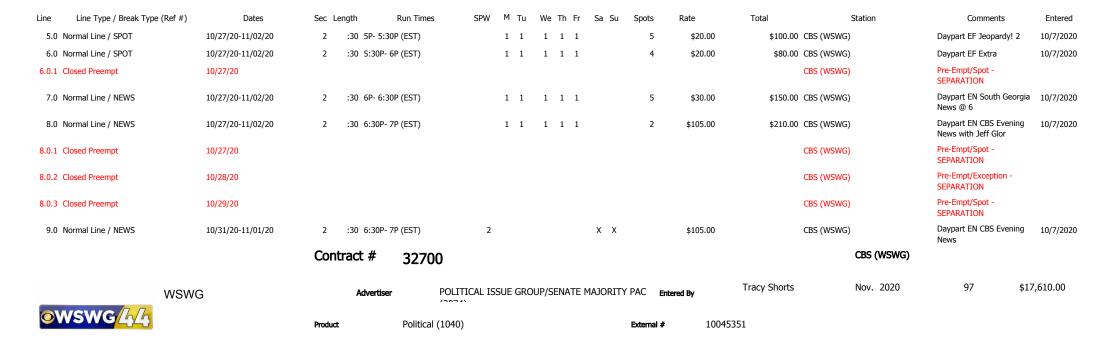

## 163/173/9469 CPE

| Line Line Type / Break Type (Ref #) | Dates             | Sec Length    | Run Times SF       | PW M Tu       | We Th Fr    | Sa Su     | Spots R      | ate To      | otal               | Station    | Comments                                          | Entered   |
|-------------------------------------|-------------------|---------------|--------------------|---------------|-------------|-----------|--------------|-------------|--------------------|------------|---------------------------------------------------|-----------|
| 1.0 Normal Line / NEWS              | 10/27/20-11/02/20 | 2 :30 6A-7A   | (EST)              | 1 1           | 1 1 1       |           | 5            | \$20.00     | \$100.00 CBS (WSWG | )          | Daypart EM CBS Morning<br>News                    | 10/7/2020 |
| 2.0 Normal Line / SPOT              | 10/27/20-11/02/20 | 2 :30 1:30P-  | 2P (EST)           | 1 1           | 1 1 1       |           |              | \$110.00    | CBS (WSWG          | )          | Daypart DT The Bold and the Beautiful             | 10/7/2020 |
| 2.0.1 Closed Preempt                | 10/29/20          |               |                    |               |             |           |              |             | CBS (WSWG          | )          | Pre-Empt/Exception -<br>SEPARATION                |           |
| 2.0.2 Closed Preempt                | 10/30/20          |               |                    |               |             |           |              |             | CBS (WSWG          | )          | Pre-Empt/Exception -<br>SEPARATION                |           |
| 2.0.3 Closed Preempt                | 10/27/20          |               |                    |               |             |           |              |             | CBS (WSWG          | )          | No Avail/Spot - SOLD OUT                          |           |
| 2.0.4 Closed Preempt                | 10/28/20          |               |                    |               |             |           |              |             | CBS (WSWG          | )          | No Avail/Exception - SOLD<br>OUT                  |           |
| 2.0.5 Preempt                       | 11/02/20          |               |                    |               |             |           |              |             | CBS (WSWG          | )          | Pre-Empt/Exception -<br>SEPARATION                |           |
| 3.0 Normal Line / SPOT              | 10/27/20-11/02/20 | 1 :30 3P- 4P  | (EST)              | 1 1           | 1 1 1       |           | 4            | \$30.00     | \$120.00 CBS (WSWG | )          | Daypart EF Mel Robbins                            | 10/7/2020 |
| 3.0.1 Preempt                       | 11/02/20          |               |                    |               |             |           |              |             | CBS (WSWG          | )          | Schedule Change/Spot -<br>WILL BE LIVE WITH KELLY |           |
| 4.0 Normal Line / SPOT              | 10/27/20-11/02/20 | 2 :30 4P- 5P  | (EST)              | 1 1           | 1 1 1       |           | 5            | \$20.00     | \$100.00 CBS (WSWG | )          | Daypart EF The Dr. Oz<br>Show                     | 10/7/2020 |
|                                     |                   | Contract #    | 32700              |               |             |           |              |             |                    | CBS (WSWG) | 3100                                              |           |
| WSWG                                |                   | Advertis      | er POLITICA        | L ISSUE GROU  | JP/SENATE M | AJORITY I | PAC Entered  | By Trad     | cy Shorts          | Nov. 2020  | 97 \$17                                           | 7,610.00  |
| <mark>⊘WSWG<mark>44</mark></mark>   |                   | Product       | Political (1040)   |               |             | 1         | External #   | 10045351    |                    |            |                                                   |           |
|                                     |                   | Brand         | POLITICAL ISSUE (  | (1529)        |             | 1         | Demo         |             |                    |            |                                                   |           |
|                                     |                   | Salesperson   | HOUSE/NAT, HOUS    | SE/NAT (1074) | )           |           | Order Type   | Normal      |                    |            |                                                   |           |
|                                     |                   | Sales Office  | WSST               |               |             | I         | Package Deal |             |                    |            |                                                   |           |
| WATERFRONT STRATEGIES               | 6                 | Buyer Name    |                    |               |             |           | Commission % | 15.00       |                    |            |                                                   |           |
| 3050 K ST NW #100                   |                   | Phone/Fax     | /                  |               |             |           | Commission   | \$2,641.50  |                    |            |                                                   |           |
| WASHINGTON, DC 20007                |                   |               |                    |               |             | I         | Net Total    | \$14,968.50 |                    |            |                                                   |           |
|                                     |                   | Account Types | National/Political |               |             | :         | Sales Tax    |             |                    |            |                                                   |           |
|                                     |                   | Billing Type  | Standard           |               |             |           |              |             |                    |            |                                                   |           |
|                                     |                   | Comments      | Separation: 30     |               |             |           |              |             |                    |            |                                                   |           |