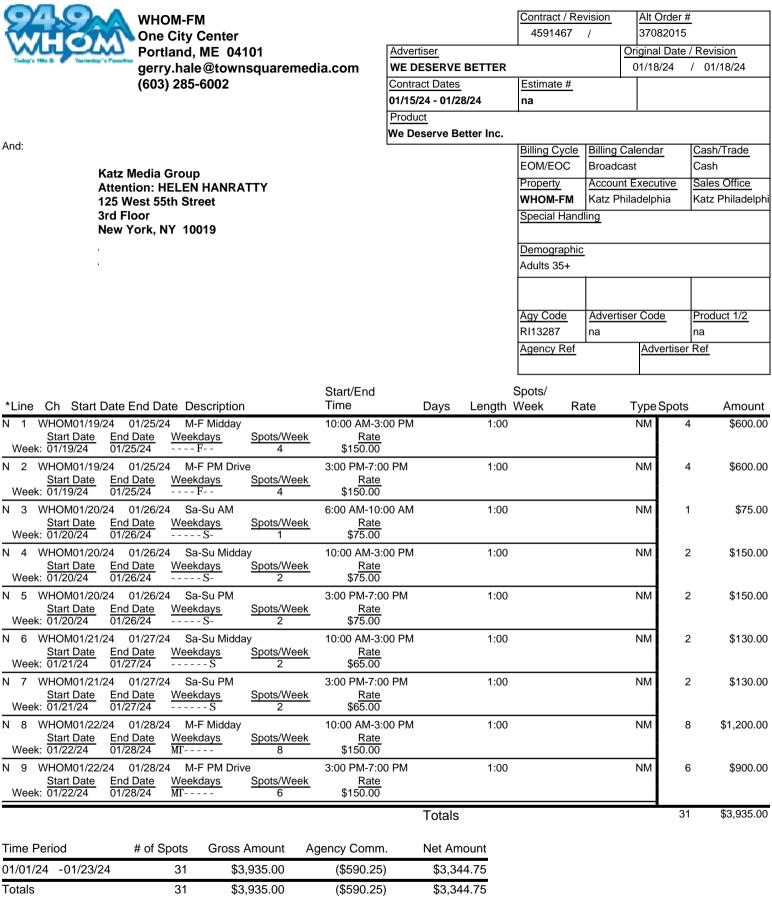

|                     | Contract / Revision  | Alt Order #              |
|---------------------|----------------------|--------------------------|
|                     | 4591467 /            | 37082015                 |
| Advertiser          |                      | Original Date / Revision |
| WE DESERVE BETTER   |                      | 01/18/24 / 01/18/24      |
| Contract Dates      | Product              | Estimate #               |
| 01/15/24 - 01/28/24 | We Deserve Better Ir | nc. <b>na</b>            |
|                     |                      |                          |