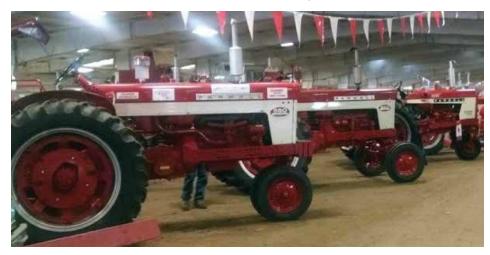

# Ag Reigns as Dakota Life Starts 17<sup>th</sup> Season

**Dakota Life**, SDPB Television's signature newsfeatures magazine, begins its 17<sup>th</sup> season in September with a look at agriculture.

The 17<sup>th</sup> season premieres on Thursday, Sept. 4, at 8pm (7 MT). The program will look at a farm equipment expo in Huron; the SDSU professor who paved the way for wheat farmers with a disease resistant plant; and a plowing contest that takes us back to simpler days.

Dakota Life examines the people, places and history of South Dakota each month. The half-hour program travels throughout the state to strengthen our knowledge about the state and the bonds between people who live here. This year, the program also features the Landscapes of South Dakota, SDPB's yearlong effort to share many facets of our unique identity as the state celebrates 125 years of statehood.