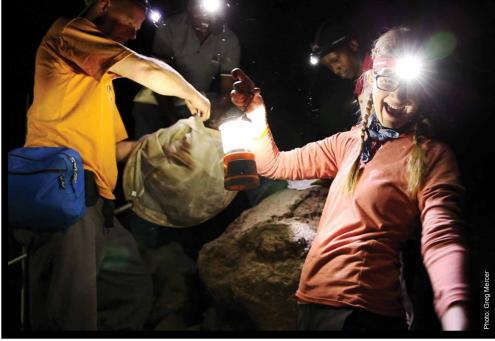

#### Saturday, July 11, 10am-3pm

 Meet Emily Graslie, Outdoor University, GF&P Outdoor Campus – West, Rapid City Emily Graslie is not afraid of the "ick" factor in science. The young South Dakotan, regularly seen online by hundreds of thousands, explores wild places, follows scientific inquiries, and even gets a front-row view of dissections. She's had close encounters with electric eels, frogs, ants, bats and more.

The 26-year-old Rapid City native is headed for home as SDPB's guest

at Neutrino Day activities in Lead on Friday, July 10 (check out the details on page 17) and the Outdoor University on Saturday, July 11, at GF&P's Outdoor Campus – West in Rapid City.

Friday at 11am in Lead, Graslie will take an elevator almost a mile underground at the Sanford Underground Research Facility to join SDPB Radio's Cara Hetland for a **Dakota Midday Innovation** broadcast from the lab. Friday evening, Graslie, Hetland, and a live audience gather for a Science Café at the Homestake Opera House. Saturday in Rapid City, Graslie will meet fans during the "Outdoor University" at the Outdoor Campus-West.