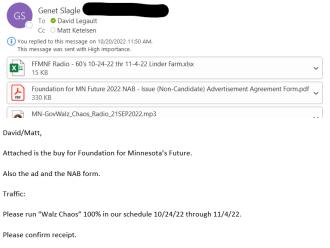

### MEMO

This political order was received from the Linder Farm Network to broadcast these political spots on this station. As an affiliate of the network, we did not receive an order directly from the client.

Foundation for Minnesota's Future is to run 16 ads, from 10/25/2022-11/07/2022, 60 seconds, from 6AM-2PM Monday through Friday for a total of 16 spots on our station as part of our Linder Farm Network agreement.

### Schedule:

- Monday 10/24/22: 1 ad
- Tuesday 10/25/22: 1 ad
- Wednesday 10/26/22: 2 ads
- Thursday 10/27/22: 2 ads
- Friday 10/28/22: 2 ads
- Monday 10/31/22: 1 ad
- Tuesday 11/1/22: 1 ad
- Wednesday 11/2/22: 2 ads
- Thursday 11/3/22: 2 ads
- Friday 11/4/22: 2 ads