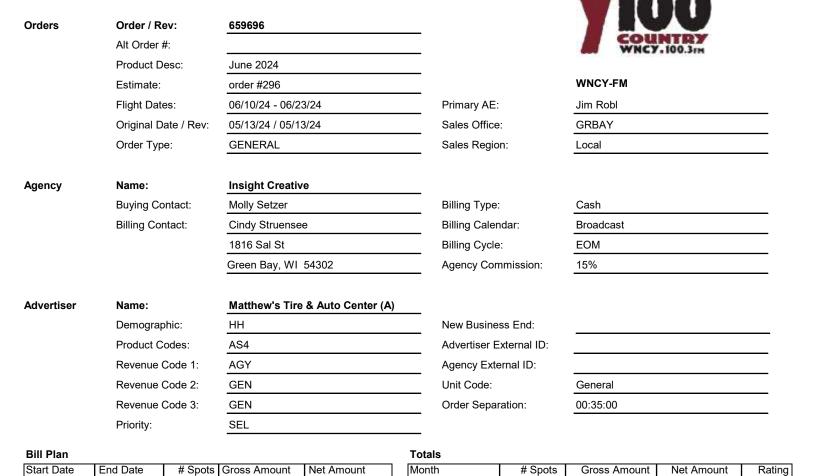

June 2024

Totals

\$5,049.00

82

82

\$5,940.00

\$5,940.00

Totals 82 \$5,940.00

\$5,049.00

\$5,049.00

0.00

0.00