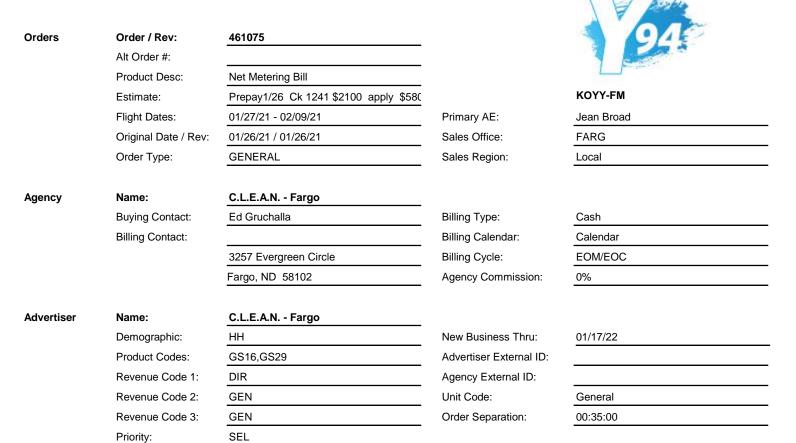

## **ORDER**

## **Totals**

| Month         | # Spots | Gross Amount | Net Amount | Rating |
|---------------|---------|--------------|------------|--------|
| January 2021  | 13      | \$174.00     | \$174.00   | 0.00   |
| February 2021 | 27      | \$406.00     | \$406.00   | 0.00   |
| Totals        | 40      | \$580.00     | \$580.00   | 0.00   |

## **Account Executives**

| Account Executive | Sales Office | Sales Region | Start Date / End Date         | Order % |
|-------------------|--------------|--------------|-------------------------------|---------|
| Jean Broad        |              |              | Start Of Order - End Of Order | 100%    |