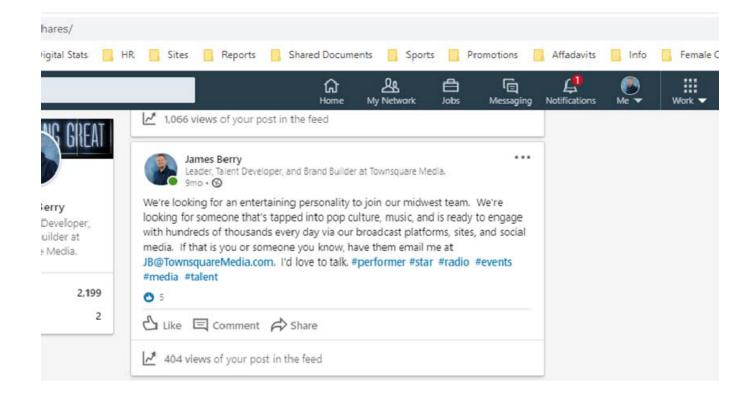

#### James J Berry Jr

Leader, Mentor, Teacher, Talent Developer, and Brand Builder at Townsquare Media.

Followers

2.216

+ Follow

#### James J Berry Jr • 2nd

Leader, Mentor, Teacher, Talent Developer, and Brand Builder at Townsquare M...

We're on the search for a someone to lead our Rochester Business Department!

Position: Business Manager

Submit Your Resume: https://lnkd.in/ezUQ-Wt