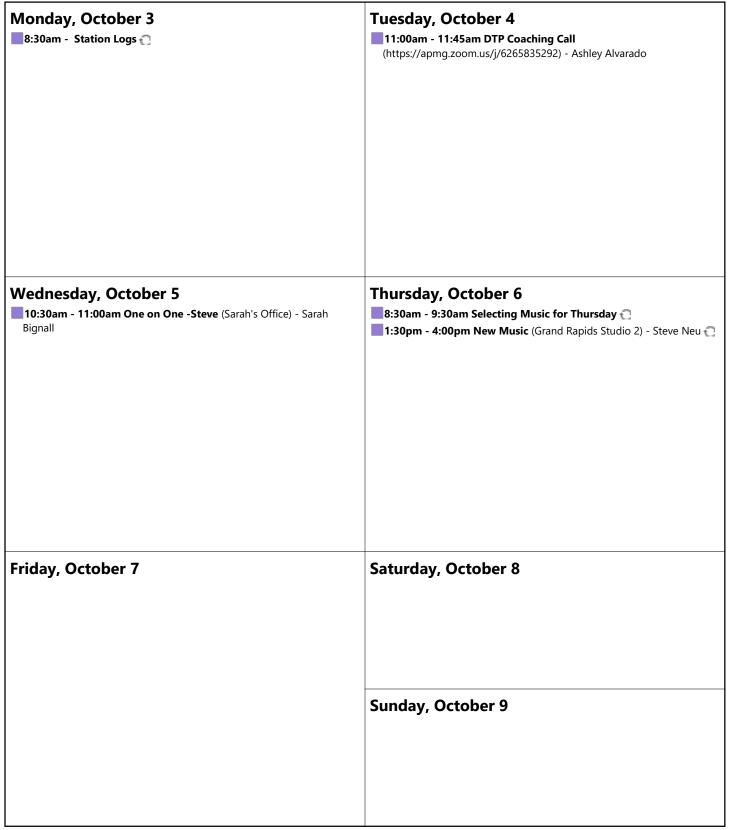

### October 3, 2022 - October 9, 2022

| October 2022       |       |    |    |    |
|--------------------|-------|----|----|----|
| SuMo TuWe Th Fr Sa |       |    | Sa |    |
|                    |       |    |    | 1  |
| 2 3                | 4 5   | 6  | 7  | 8  |
|                    | 11 12 |    |    |    |
| 16 17              | 18 19 | 20 | 21 | 22 |
| 23 24              | 25 26 | 27 | 28 | 29 |
| 30 31              |       |    |    |    |

| Monday, October 10 ■8:00am - 4:00pm Holiday                                           | Tuesday, October 11  ■8:30am - Station Logs € |
|---------------------------------------------------------------------------------------|-----------------------------------------------|
| Wednesday, October 12                                                                 | Thursday, October 13                          |
| Friday, October 14  10:00am - 10:30am Unique Rebuild 2:00pm - 4:00pm Clean CD players | Saturday, October 15                          |
|                                                                                       | Sunday, October 16                            |