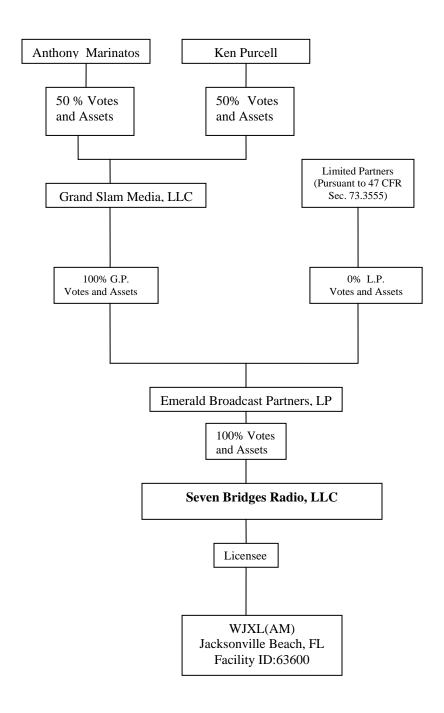

Exhibit 5

**Description:** EXHIBIT 5 OWNERSHIP STRUCTURE

#### Attachment 5

| -    | •   | . •  |
|------|-----|------|
| Desc | rin | tion |
| DUST |     | UUII |

OWNERSHIP STRUCTURE

#### ATTRIBUTABLE INTERESTS

Seven Bridges Radio, LLC ("Seven Bridges"), a Florida limited liability company, is the licensee of WJXL(AM), Jacksonville Beach, Florida.

Seven Bridges is wholly owned by Emerald Broadcast Partners, LP, a Delaware limited partnership. Grand Slam Media, LLC, a Florida limited liability company, is the sole General Partner of Emerald Broadcast Partners, LP. The limited partners in Emerald Broadcast Partners, LP are not materially involved, directly or indirectly, in the management or operation of the media-related activities of the partnership, as previously certified by Seven Bridges.

Grand Slam Media, LLC is owned by Anthony Marinatos and Ken Purcell. All ownership interests in Grand Slam Media, LLC are held by Mr. Marinatos and Mr. Purcell who hold and vote their respective interests as follows: Marinatos (50%) and Purcell (50%). The preceding parties presently have no attributable interests in any mediums of mass communication, including broadcast stations, other than in Seven Bridges.

- Steven L. Griffin is President and Director of Seven Bridges.
- The officers and directors of Emerald Broadcast Partners, LP are Ken Purcell, President, and Anthony Marinatos, Chief Financial Officer.
- The officers and directors of Grand Slam Media, LLC are Ken Purcell, President, and Anthony Marinatos, Chief Financial Officer.

All of the officers, directors, partners, and members of Seven Bridges, Emerald Broadcast Partners, LP, and Grand Slam Media, LLC are United States Citizens.

Ownership Structure November 2011