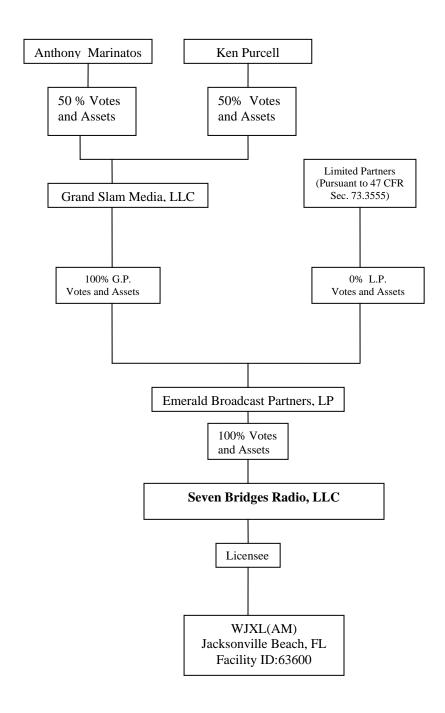

## Section I - General Information

Federal Communications Commission Washington, D.C. 20554

| 1. Legal Name of the Respondent GRAND SLAM MEDIA, LLC Street Address (1) C/O SEVEN BRIDGES, LLC                                                                                                                                                                                                                                                                                                                                                                                                                                                                                                                                                                                                                                                                                                                                                                                                                                                                                                                                                                                                                                                                                                                                                                                                                                                                                                                                                                                                                                                                                                                                                                                                                                                                                                                                                                                                                                                                                                                                                                                                                                |                          |  |
|--------------------------------------------------------------------------------------------------------------------------------------------------------------------------------------------------------------------------------------------------------------------------------------------------------------------------------------------------------------------------------------------------------------------------------------------------------------------------------------------------------------------------------------------------------------------------------------------------------------------------------------------------------------------------------------------------------------------------------------------------------------------------------------------------------------------------------------------------------------------------------------------------------------------------------------------------------------------------------------------------------------------------------------------------------------------------------------------------------------------------------------------------------------------------------------------------------------------------------------------------------------------------------------------------------------------------------------------------------------------------------------------------------------------------------------------------------------------------------------------------------------------------------------------------------------------------------------------------------------------------------------------------------------------------------------------------------------------------------------------------------------------------------------------------------------------------------------------------------------------------------------------------------------------------------------------------------------------------------------------------------------------------------------------------------------------------------------------------------------------------------|--------------------------|--|
| Street Address (1) C/O SEVEN BRIDGES, LLC                                                                                                                                                                                                                                                                                                                                                                                                                                                                                                                                                                                                                                                                                                                                                                                                                                                                                                                                                                                                                                                                                                                                                                                                                                                                                                                                                                                                                                                                                                                                                                                                                                                                                                                                                                                                                                                                                                                                                                                                                                                                                      |                          |  |
| C/O SEVEN BRIDGES, LLC                                                                                                                                                                                                                                                                                                                                                                                                                                                                                                                                                                                                                                                                                                                                                                                                                                                                                                                                                                                                                                                                                                                                                                                                                                                                                                                                                                                                                                                                                                                                                                                                                                                                                                                                                                                                                                                                                                                                                                                                                                                                                                         |                          |  |
|                                                                                                                                                                                                                                                                                                                                                                                                                                                                                                                                                                                                                                                                                                                                                                                                                                                                                                                                                                                                                                                                                                                                                                                                                                                                                                                                                                                                                                                                                                                                                                                                                                                                                                                                                                                                                                                                                                                                                                                                                                                                                                                                |                          |  |
|                                                                                                                                                                                                                                                                                                                                                                                                                                                                                                                                                                                                                                                                                                                                                                                                                                                                                                                                                                                                                                                                                                                                                                                                                                                                                                                                                                                                                                                                                                                                                                                                                                                                                                                                                                                                                                                                                                                                                                                                                                                                                                                                |                          |  |
| Street Address (2)                                                                                                                                                                                                                                                                                                                                                                                                                                                                                                                                                                                                                                                                                                                                                                                                                                                                                                                                                                                                                                                                                                                                                                                                                                                                                                                                                                                                                                                                                                                                                                                                                                                                                                                                                                                                                                                                                                                                                                                                                                                                                                             |                          |  |
| 9090 HOGAN ROAD                                                                                                                                                                                                                                                                                                                                                                                                                                                                                                                                                                                                                                                                                                                                                                                                                                                                                                                                                                                                                                                                                                                                                                                                                                                                                                                                                                                                                                                                                                                                                                                                                                                                                                                                                                                                                                                                                                                                                                                                                                                                                                                |                          |  |
| City State or Country (if Foreign address)                                                                                                                                                                                                                                                                                                                                                                                                                                                                                                                                                                                                                                                                                                                                                                                                                                                                                                                                                                                                                                                                                                                                                                                                                                                                                                                                                                                                                                                                                                                                                                                                                                                                                                                                                                                                                                                                                                                                                                                                                                                                                     | ZIP Code                 |  |
| JACKSONVILLE FL                                                                                                                                                                                                                                                                                                                                                                                                                                                                                                                                                                                                                                                                                                                                                                                                                                                                                                                                                                                                                                                                                                                                                                                                                                                                                                                                                                                                                                                                                                                                                                                                                                                                                                                                                                                                                                                                                                                                                                                                                                                                                                                | 32216                    |  |
| Telephone Number (include area code) E-Mail Address (if available)                                                                                                                                                                                                                                                                                                                                                                                                                                                                                                                                                                                                                                                                                                                                                                                                                                                                                                                                                                                                                                                                                                                                                                                                                                                                                                                                                                                                                                                                                                                                                                                                                                                                                                                                                                                                                                                                                                                                                                                                                                                             |                          |  |
| (904) 641-1011 STEVENG@1010XL.COM                                                                                                                                                                                                                                                                                                                                                                                                                                                                                                                                                                                                                                                                                                                                                                                                                                                                                                                                                                                                                                                                                                                                                                                                                                                                                                                                                                                                                                                                                                                                                                                                                                                                                                                                                                                                                                                                                                                                                                                                                                                                                              |                          |  |
| FCC Registration Number Call Sign                                                                                                                                                                                                                                                                                                                                                                                                                                                                                                                                                                                                                                                                                                                                                                                                                                                                                                                                                                                                                                                                                                                                                                                                                                                                                                                                                                                                                                                                                                                                                                                                                                                                                                                                                                                                                                                                                                                                                                                                                                                                                              | Facility ID Number       |  |
| 0015837396 WJXL                                                                                                                                                                                                                                                                                                                                                                                                                                                                                                                                                                                                                                                                                                                                                                                                                                                                                                                                                                                                                                                                                                                                                                                                                                                                                                                                                                                                                                                                                                                                                                                                                                                                                                                                                                                                                                                                                                                                                                                                                                                                                                                | 63600                    |  |
| 2. Contact Representative Firm or Company Name                                                                                                                                                                                                                                                                                                                                                                                                                                                                                                                                                                                                                                                                                                                                                                                                                                                                                                                                                                                                                                                                                                                                                                                                                                                                                                                                                                                                                                                                                                                                                                                                                                                                                                                                                                                                                                                                                                                                                                                                                                                                                 |                          |  |
| CHARLES R. NAFTALIN, ESQ. HOLLAND & KNIGHT LLP                                                                                                                                                                                                                                                                                                                                                                                                                                                                                                                                                                                                                                                                                                                                                                                                                                                                                                                                                                                                                                                                                                                                                                                                                                                                                                                                                                                                                                                                                                                                                                                                                                                                                                                                                                                                                                                                                                                                                                                                                                                                                 |                          |  |
| Street Address (1)                                                                                                                                                                                                                                                                                                                                                                                                                                                                                                                                                                                                                                                                                                                                                                                                                                                                                                                                                                                                                                                                                                                                                                                                                                                                                                                                                                                                                                                                                                                                                                                                                                                                                                                                                                                                                                                                                                                                                                                                                                                                                                             |                          |  |
| 2099 PENNSYLVANIA AVE. N.W.,                                                                                                                                                                                                                                                                                                                                                                                                                                                                                                                                                                                                                                                                                                                                                                                                                                                                                                                                                                                                                                                                                                                                                                                                                                                                                                                                                                                                                                                                                                                                                                                                                                                                                                                                                                                                                                                                                                                                                                                                                                                                                                   |                          |  |
| Street Address (2)                                                                                                                                                                                                                                                                                                                                                                                                                                                                                                                                                                                                                                                                                                                                                                                                                                                                                                                                                                                                                                                                                                                                                                                                                                                                                                                                                                                                                                                                                                                                                                                                                                                                                                                                                                                                                                                                                                                                                                                                                                                                                                             |                          |  |
| STE 100                                                                                                                                                                                                                                                                                                                                                                                                                                                                                                                                                                                                                                                                                                                                                                                                                                                                                                                                                                                                                                                                                                                                                                                                                                                                                                                                                                                                                                                                                                                                                                                                                                                                                                                                                                                                                                                                                                                                                                                                                                                                                                                        |                          |  |
| City State or Country (if Foreign address)                                                                                                                                                                                                                                                                                                                                                                                                                                                                                                                                                                                                                                                                                                                                                                                                                                                                                                                                                                                                                                                                                                                                                                                                                                                                                                                                                                                                                                                                                                                                                                                                                                                                                                                                                                                                                                                                                                                                                                                                                                                                                     | ZIP Code                 |  |
| WASHINGTON DC                                                                                                                                                                                                                                                                                                                                                                                                                                                                                                                                                                                                                                                                                                                                                                                                                                                                                                                                                                                                                                                                                                                                                                                                                                                                                                                                                                                                                                                                                                                                                                                                                                                                                                                                                                                                                                                                                                                                                                                                                                                                                                                  | 20006                    |  |
| Telephone Number (include area code) E-Mail Address (if available)                                                                                                                                                                                                                                                                                                                                                                                                                                                                                                                                                                                                                                                                                                                                                                                                                                                                                                                                                                                                                                                                                                                                                                                                                                                                                                                                                                                                                                                                                                                                                                                                                                                                                                                                                                                                                                                                                                                                                                                                                                                             | •                        |  |
| (202) 457-7040 CHARLES.NAFTALIN@HKLAW.COM                                                                                                                                                                                                                                                                                                                                                                                                                                                                                                                                                                                                                                                                                                                                                                                                                                                                                                                                                                                                                                                                                                                                                                                                                                                                                                                                                                                                                                                                                                                                                                                                                                                                                                                                                                                                                                                                                                                                                                                                                                                                                      |                          |  |
| 3. Nature of Respondent (See Instructions for Definitions)                                                                                                                                                                                                                                                                                                                                                                                                                                                                                                                                                                                                                                                                                                                                                                                                                                                                                                                                                                                                                                                                                                                                                                                                                                                                                                                                                                                                                                                                                                                                                                                                                                                                                                                                                                                                                                                                                                                                                                                                                                                                     |                          |  |
| O Licensee                                                                                                                                                                                                                                                                                                                                                                                                                                                                                                                                                                                                                                                                                                                                                                                                                                                                                                                                                                                                                                                                                                                                                                                                                                                                                                                                                                                                                                                                                                                                                                                                                                                                                                                                                                                                                                                                                                                                                                                                                                                                                                                     |                          |  |
| O Permittee                                                                                                                                                                                                                                                                                                                                                                                                                                                                                                                                                                                                                                                                                                                                                                                                                                                                                                                                                                                                                                                                                                                                                                                                                                                                                                                                                                                                                                                                                                                                                                                                                                                                                                                                                                                                                                                                                                                                                                                                                                                                                                                    |                          |  |
| ● Entity with an attributable interest                                                                                                                                                                                                                                                                                                                                                                                                                                                                                                                                                                                                                                                                                                                                                                                                                                                                                                                                                                                                                                                                                                                                                                                                                                                                                                                                                                                                                                                                                                                                                                                                                                                                                                                                                                                                                                                                                                                                                                                                                                                                                         |                          |  |
| 4. If this application has been submitted without a fee, indicate reason for fee exemption                                                                                                                                                                                                                                                                                                                                                                                                                                                                                                                                                                                                                                                                                                                                                                                                                                                                                                                                                                                                                                                                                                                                                                                                                                                                                                                                                                                                                                                                                                                                                                                                                                                                                                                                                                                                                                                                                                                                                                                                                                     | n (see 47 C.F.R. section |  |
| 1.1114):                                                                                                                                                                                                                                                                                                                                                                                                                                                                                                                                                                                                                                                                                                                                                                                                                                                                                                                                                                                                                                                                                                                                                                                                                                                                                                                                                                                                                                                                                                                                                                                                                                                                                                                                                                                                                                                                                                                                                                                                                                                                                                                       |                          |  |
| ☐ Governmental Entity ☐ Fee-exempt Report ☐ Other PARENT BIENNIAL REPORT                                                                                                                                                                                                                                                                                                                                                                                                                                                                                                                                                                                                                                                                                                                                                                                                                                                                                                                                                                                                                                                                                                                                                                                                                                                                                                                                                                                                                                                                                                                                                                                                                                                                                                                                                                                                                                                                                                                                                                                                                                                       | O N/A (Fee Required)     |  |
| 5. All the information furnished in this Report is accurate as of 10/01/2011.                                                                                                                                                                                                                                                                                                                                                                                                                                                                                                                                                                                                                                                                                                                                                                                                                                                                                                                                                                                                                                                                                                                                                                                                                                                                                                                                                                                                                                                                                                                                                                                                                                                                                                                                                                                                                                                                                                                                                                                                                                                  |                          |  |
| (Date entered must (1) be Oct. 1 of the filing year when filing a Biennial Ownership Report (                                                                                                                                                                                                                                                                                                                                                                                                                                                                                                                                                                                                                                                                                                                                                                                                                                                                                                                                                                                                                                                                                                                                                                                                                                                                                                                                                                                                                                                                                                                                                                                                                                                                                                                                                                                                                                                                                                                                                                                                                                  |                          |  |
| case of the initial filing); or (2) be no more than 60 days prior to the date of filing when filing                                                                                                                                                                                                                                                                                                                                                                                                                                                                                                                                                                                                                                                                                                                                                                                                                                                                                                                                                                                                                                                                                                                                                                                                                                                                                                                                                                                                                                                                                                                                                                                                                                                                                                                                                                                                                                                                                                                                                                                                                            | g a non-Biennial         |  |
| Ownership Report).                                                                                                                                                                                                                                                                                                                                                                                                                                                                                                                                                                                                                                                                                                                                                                                                                                                                                                                                                                                                                                                                                                                                                                                                                                                                                                                                                                                                                                                                                                                                                                                                                                                                                                                                                                                                                                                                                                                                                                                                                                                                                                             |                          |  |
| 6. Purpose this Report is Filed for: (choose one) a. © Biennial                                                                                                                                                                                                                                                                                                                                                                                                                                                                                                                                                                                                                                                                                                                                                                                                                                                                                                                                                                                                                                                                                                                                                                                                                                                                                                                                                                                                                                                                                                                                                                                                                                                                                                                                                                                                                                                                                                                                                                                                                                                                |                          |  |
| b. O Validation and Resubmission of a previously filed Biennial Report (certifying no change)                                                                                                                                                                                                                                                                                                                                                                                                                                                                                                                                                                                                                                                                                                                                                                                                                                                                                                                                                                                                                                                                                                                                                                                                                                                                                                                                                                                                                                                                                                                                                                                                                                                                                                                                                                                                                                                                                                                                                                                                                                  | ge from previous Report) |  |
| c. O Transfer of Control or Assignment of License/Permit                                                                                                                                                                                                                                                                                                                                                                                                                                                                                                                                                                                                                                                                                                                                                                                                                                                                                                                                                                                                                                                                                                                                                                                                                                                                                                                                                                                                                                                                                                                                                                                                                                                                                                                                                                                                                                                                                                                                                                                                                                                                       | se from previous report; |  |
| d. © Report by Permittee filing within 30 days after the grant of a construction permit for a significant of the significant of | new commercial AM, FM    |  |