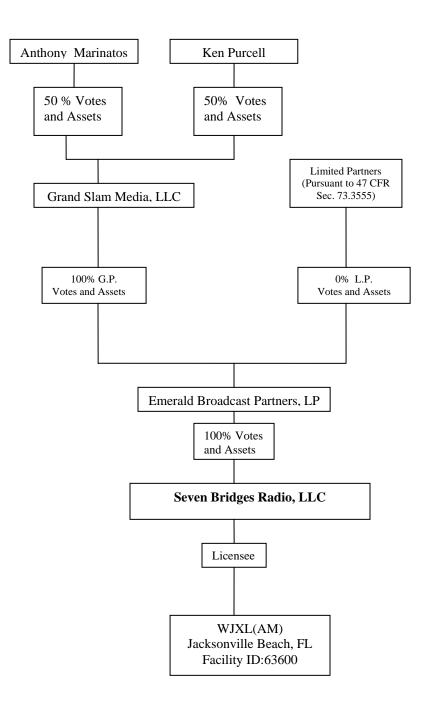

#### Exhibit 5 Description: EXHIBIT 5

OWNERSHIP STRUCTURE

#### Attachment 5

Description

OWNERSHIP STRUCTURE

# ATTRIBUTABLE INTERESTS

Seven Bridges Radio, LLC ("Seven Bridges"), a Florida limited liability company, is the licensee of WJXL(AM), Jacksonville Beach, Florida.

Seven Bridges is wholly owned by Emerald Broadcast Partners, LP, a Delaware limited partnership. Grand Slam Media, LLC, a Florida limited liability company, is the sole General Partner of Emerald Broadcast Partners, LP. The limited partners in Emerald Broadcast Partners, LP are not materially involved, directly or indirectly, in the management or operation of the media-related activities of the partnership, as previously certified by Seven Bridges.

Grand Slam Media, LLC is owned by Anthony Marinatos and Ken Purcell. All ownership interests in Grand Slam Media, LLC are held by Mr. Marinatos and Mr. Purcell who hold and vote their respective interests as follows: Marinatos (50%) and Purcell (50%). The preceding parties presently have no attributable interests in any mediums of mass communication, including broadcast stations, other than in Seven Bridges.

- Steven L. Griffin is President and Director of Seven Bridges.
- The officers and directors of Emerald Broadcast Partners, LP are Ken Purcell, President, and Anthony Marinatos, Chief Financial Officer.
- The officers and directors of Grand Slam Media, LLC are Ken Purcell, President, and Anthony Marinatos, Chief Financial Officer.