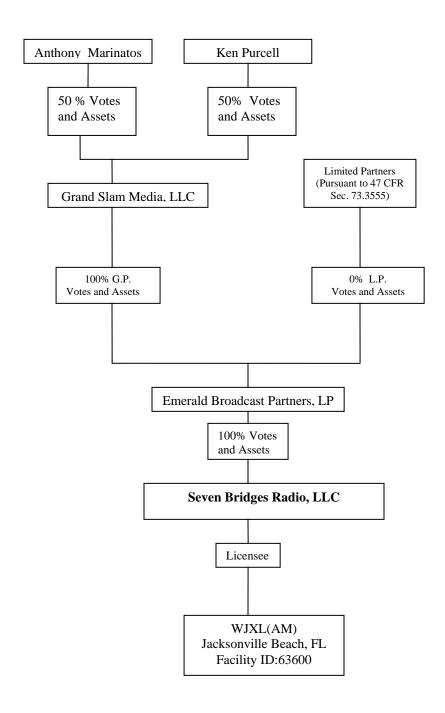

## **Exhibits**

Exhibit 5
Description: EXHIBIT 5

OWNERSHIP STRUCTURE

#### Attachment 5

| ı | Description |
|---|-------------|
| н |             |

OWNERSHIP STRUCTURE

### ATTRIBUTABLE INTERESTS

Seven Bridges Radio, LLC ("Seven Bridges"), a Florida limited liability company, is the licensee of WJXL(AM), Jacksonville Beach, Florida.

Seven Bridges is wholly owned by Emerald Broadcast Partners, LP, a Delaware limited partnership. Grand Slam Media, LLC, a Florida limited liability company, is the sole General Partner of Emerald Broadcast Partners, LP. The limited partners in Emerald Broadcast Partners, LP are not materially involved, directly or indirectly, in the management or operation of the media-related activities of the partnership, as previously certified by Seven Bridges.

Grand Slam Media, LLC is owned by Anthony Marinatos and Ken Purcell. All ownership interests in Grand Slam Media, LLC are held by Mr. Marinatos and Mr. Purcell who hold and vote their respective interests as follows: Marinatos (50%) and Purcell (50%). The preceding parties presently have no attributable interests in any mediums of mass communication, including broadcast stations, other than in Seven Bridges.

- Steven L. Griffin is President and Director of Seven Bridges.
- The officers and directors of Emerald Broadcast Partners, LP are Ken Purcell, President, and Anthony Marinatos, Chief Financial Officer.
- The officers and directors of Grand Slam Media, LLC are Ken Purcell, President, and Anthony Marinatos, Chief Financial Officer.

All of the officers, directors, partners, and members of Seven Bridges, Emerald Broadcast Partners, LP, and Grand Slam Media, LLC are United States Citizens.

Ownership Structure November 2009