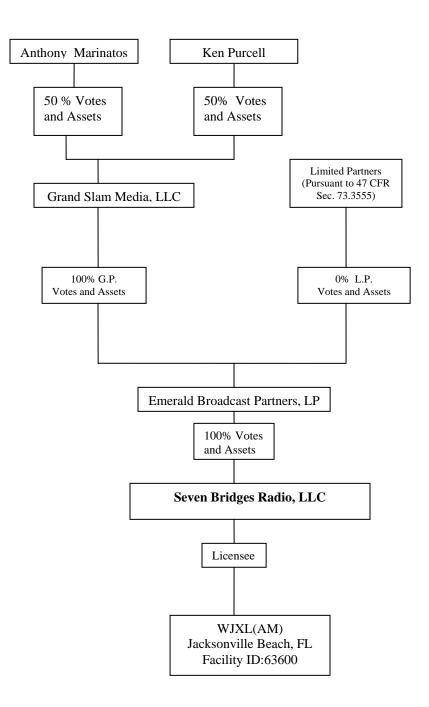

#### Exhibit 5 Description: EXHIBIT 5

OWNERSHIP STRUCTURE

#### Attachment 5

Description

OWNERSHIP STRUCTURE

## ATTRIBUTABLE INTERESTS

Seven Bridges Radio, LLC ("Seven Bridges"), a Florida limited liability company, is the licensee of WJXL(AM), Jacksonville Beach, Florida.

Seven Bridges is wholly owned by Emerald Broadcast Partners, LP, a Delaware limited partnership. Grand Slam Media, LLC, a Florida limited liability company, is the sole General Partner of Emerald Broadcast Partners, LP. The limited partners in Emerald Broadcast Partners, LP are not materially involved, directly or indirectly, in the management or operation of the media-related activities of the partnership, as previously certified by Seven Bridges.

Grand Slam Media, LLC is owned by Anthony Marinatos and Ken Purcell. All ownership interests in Grand Slam Media, LLC are held by Mr. Marinatos and Mr. Purcell who hold and vote their respective interests as follows: Marinatos (50%) and Purcell (50%). The preceding parties presently have no attributable interests in any mediums of mass communication, including broadcast stations, other than in Seven Bridges.

- Steven L. Griffin is President and Director of Seven Bridges.
- The officers and directors of Emerald Broadcast Partners, LP are Ken Purcell, President, and Anthony Marinatos, Chief Financial Officer.
- The officers and directors of Grand Slam Media, LLC are Ken Purcell, President, and Anthony Marinatos, Chief Financial Officer.