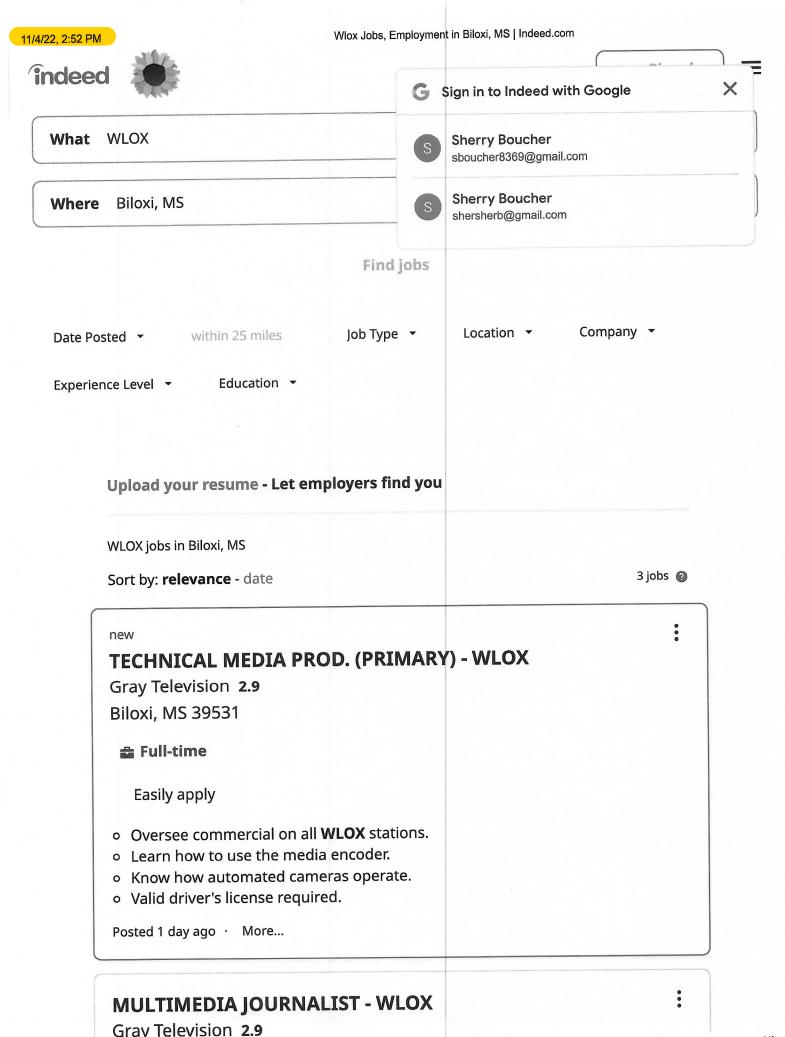

Duties and responsibilities include, but are not limited to:

- \* Ingest station programming
- \* Oversee commercial on all WLOX stations
- \* Code and direct newscasts

- \* Learn how to use the media encoder
- \* Oversee studio operations
- \* Know how automated cameras operate
- \* Adjust on the fly when breaking news changes our coverage plans
- \* Be a leader in the TMP room