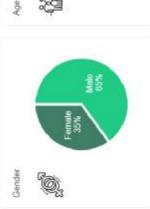

# **Demographics**

| 200 | 0,01 | 18%   | 17%   | 19%   | 21%    | 15% |
|-----|------|-------|-------|-------|--------|-----|
|     | 979  | 25.34 | 32.45 | 45.54 | \$6.88 | *59 |
| Age | -    | S     |       | -     |        | 36  |