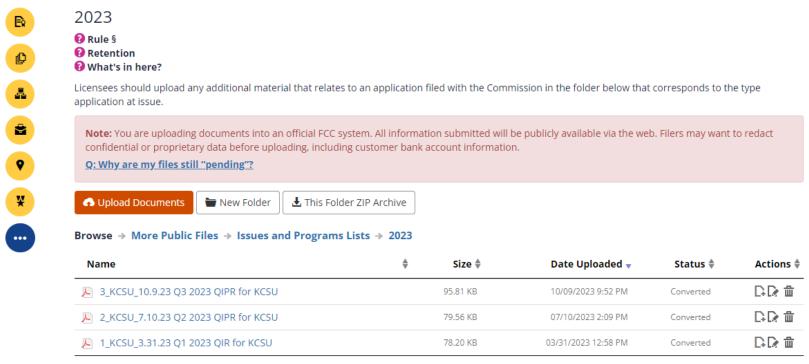

## Issues and Programs Lists

Rule § 73.3526(e)(11)(i), 73.3527(e)(8)) for television stations and 73.3526(e)(12)(i), 73.3527(e)(8))

Retention Until final action has been taken on the station's next renewal application.

**What's in here?** These are quarterly lists prepared by stations of programs they aired during the preceding quarter that provided the stations' most significant treatment of community issues.

Licensees should upload any additional material that relates to an application filed with the Commission in the folder below that corresponds to the type application at issue.

Note: You are uploading documents into an official FCC system. All information submitted will be publicly available via the web. Filers may want to redact confidential or proprietary data before uploading, including customer bank account information.

Q: Why are my files still "pending"?