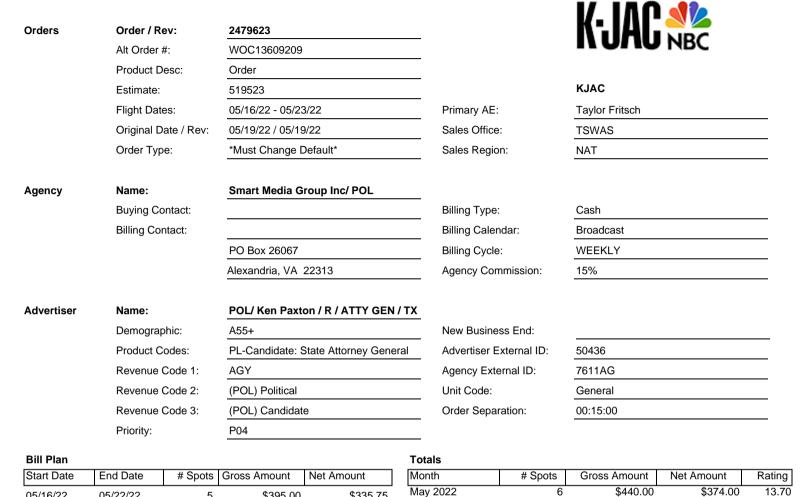

## ORDER

| Account | Executives |
|---------|------------|

Account Executive

Market

| 05/16/22           | 05/22/22 | 5 | \$395.00 | \$335.75 | May 2022 | 6 | \$440.00 | \$374.00 |
|--------------------|----------|---|----------|----------|----------|---|----------|----------|
| 05/23/22           | 05/29/22 | 1 | \$45.00  | \$38.25  | Totals   | 6 | \$440.00 | \$374.00 |
| Account Executives |          |   |          |          |          |   |          |          |

Print Date: 05/19/22 09:29:33 Page 2 of 2

**KJAC** 

Totals

6

\$440.00

Order / Rev: 2479623 Advertiser: POL/ Ken Paxton / R / ATTY GEN / TX

 Alt Order #:
 WOC13609209
 Product Desc:
 Order

Flight Dates: 05/16/22 - 05/23/22 Estimate: 519523