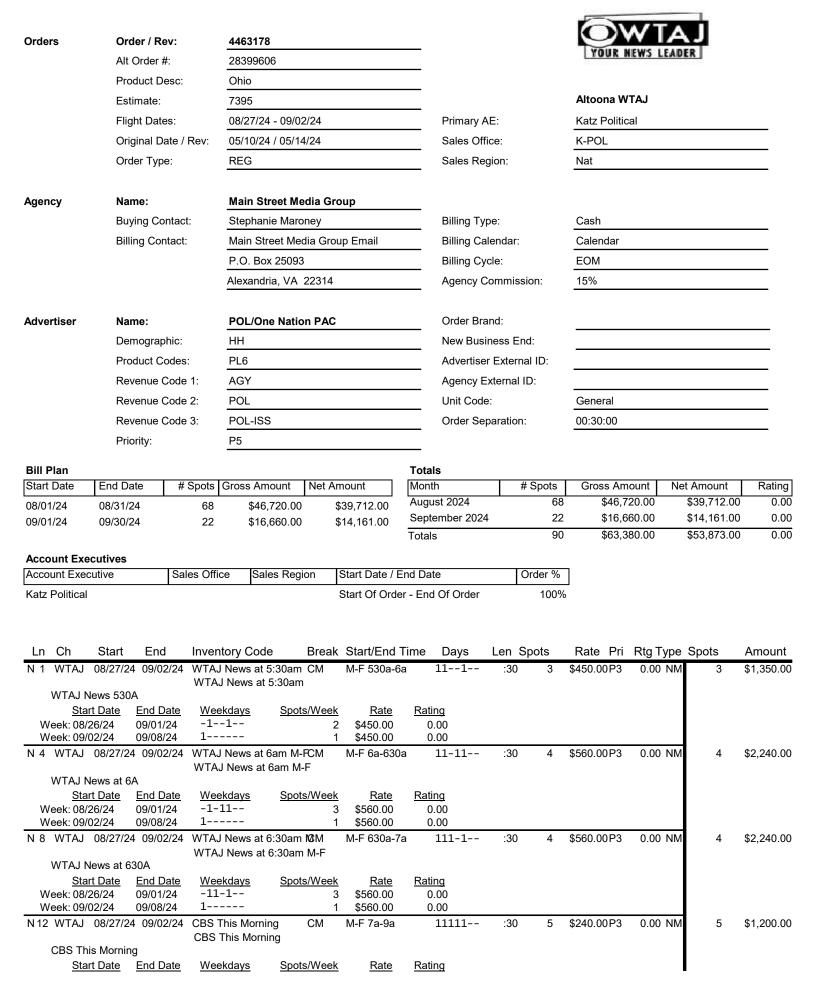

## ORDER

| Order / Rev:  | 4463178             | Advertiser:   | POL/One Nation PAC |              |
|---------------|---------------------|---------------|--------------------|--------------|
| Alt Order #:  | 28399606            | Product Desc: | Ohio               | Altoona WTAJ |
| Flight Dates: | 08/27/24 - 09/02/24 | Estimate:     | 7395               |              |